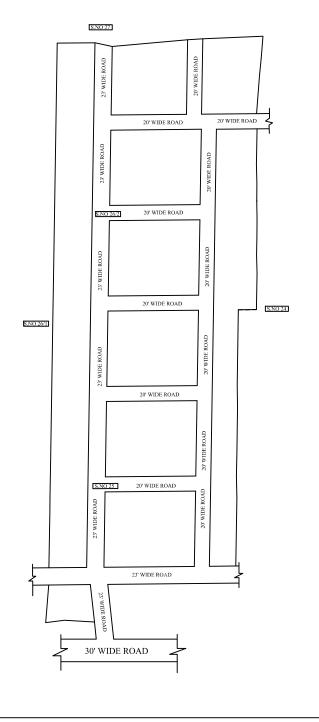

LEGEND
LAYOUT BOUNDARY
ROAD
EXG. ROAD

 $\frac{\text{P.P.D}}{\text{L.O}} \quad \text{(Regularization NO : } \frac{3}{2017}$ 

APPROVED

VIDE LETTER NO : Reg.L /22000 / 2018

DATE : /01/ 2019

OFFICE COPY

FOR DEPUTY PLANNER CHENNAI METROPOLITAN DEVELOPMENT AUTHORITY

IN-PRINCIPLE APPROVAL OF LAYOUT FRAMEWORK IN S.No: 25 & 26/2 AT SOTHUPAKKAM VILLAGE OF SHOLAVARAM PANCHAYAT UNION AS PER G.O.(Ms) No:78 H&UD UD4 (3) DEPT. DT:04.05.2017 AND G.O.(Ms) No:172 H&UD UD4 (3) DEPT. DT:13.10.2017 AND OFFICE ORDER NO.15/2018 DT:12.12.2018.

SCALE: 1" = 66' (ALL MEASUREMENTS ARE IN FEET)