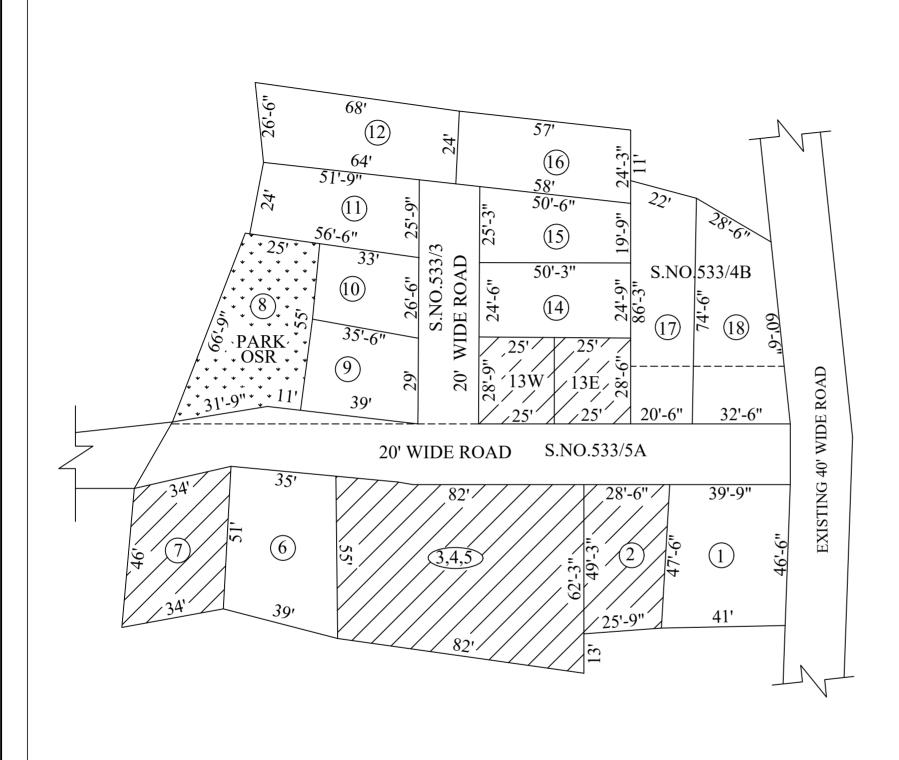

## AREA STATEMENT

TOTAL EXTENT : 31754 SQ.FT.

ROAD AREA : 4457 SQ.FT.

PLOTTABLE AREA : 27297 SQ.FT.

SOLD OUT AREA : 9156 SQ.FT.

UNSOLD AREA : 18141 SQ.FT.

10% OF THE TOTAL AREA

OF UN SOLD PLOTS REQUIRED FOR OSR : 1814 SQ.FT.

OSR PROVIDED : 1838 SQ.FT.

UNSOLD AREA (EXCLUDING 10% OF OSR) : 16303 SQ.FT.
PLOT NO'S (8) RESERVED FOR OSR : 01 Nos.

SOLD PLOTS : 07 Nos.

UN SOLD PLOTS : 11 Nos.

TOTAL NO. OF PLOTS : 19 Nos.

## NOTE:

- 1. A SPLAY AT THE INTERSECTION OF TWO OR MORE STREETS / ROADS SHALL BE PROVIDED AS PER TNCDBR RULE 47.
- 2. ROAD AREA 4457 SQ.FT. AND PARK AREA 1838 SQ.FT. GIFTED TO THE COMMISSIONER, VILLIVAKKAM PANCHAYAT UNION VIDE GIFT DEED DOCUMENT NO. 532 / 2021 DATED 06.01.2021.

LEGEND

LAYOUT BOUNDARY

ROAD PARK

SOLD OUT PLOTS

UNSOLD PLOTS

P.P.D (Regularisation NO L.O 2017)

APPROVED

VIDE LETTER NO : Reg.L / 13373 / 2020 DATE : 09 / 02 / 2021

## OFFICE COPY

FOR DEPUTY PLANNER CHENNAI METROPOLITAN DEVELOPMENT AUTHORIT

REGULARISATION OF LAYOUT FRAMEWORK IN S.NO.533/3,4B & 5A OF PALAVEDU VILLAGE, VILLIVAKKAM PANCHAYAT UNION AS PER G.O.(Ms).No.78 H & UD UD4 (3) DEPARTMENT DT.04.05.2017 AND G.O. (Ms). No. 172 H & UD(UD4 (3) dept. dated.13.10.2017