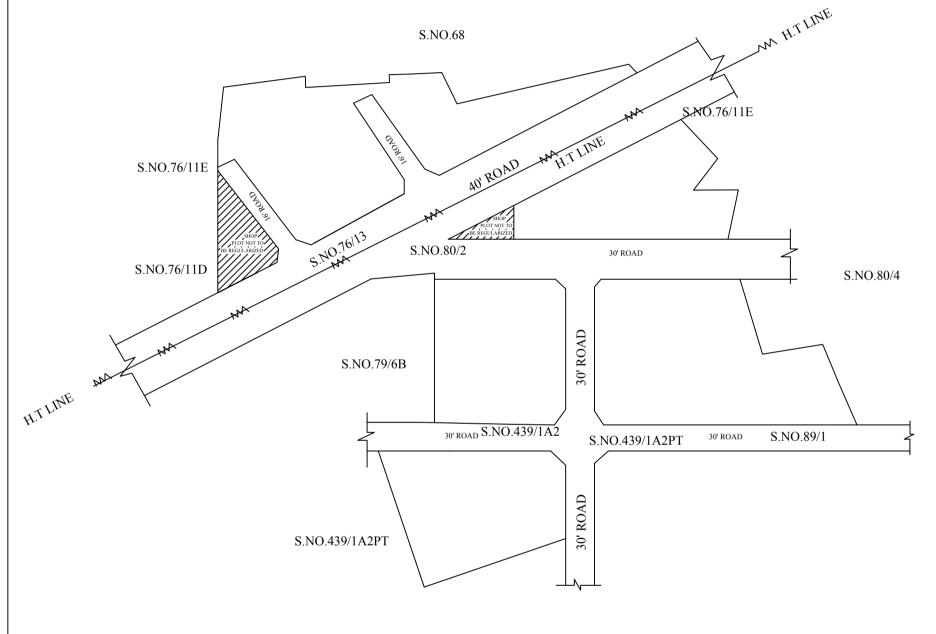

## **NOTE:**

- 1) A SPLAY AT THE INTERSECTION OF TWO OR MORE STREETS / ROADS AND STREET ALIGNMENTS BE PROVIDED AS PER THE DEVELOPMENT REGULATIONS OF CMA.
- 2) GREATER CHENNAI CORPORATION TO ENSURE THAT ALL THE ROADS ARE VESTED WITH THEM AS PER THE GOVERNMENT ORDERS.

## **CONDITIONS:**

- 1) As per G.O.(ms).no.78 h & ud ud4 (3) department dt. 04.05.2017 and G.O. (Ms). No. 172 H & UD(UD4 (3) dept. dated. 13.10.2017the individual plots to be regularized separately after approval of lay out framework subject to satisfaction of site dimension / extent.
- 2) Only those unapproved layouts where in a part or full number of plots have been sold through a registered sale deed as on 20th October 2016 shall be Considered for regularization under these rules.
- 3) As per G.O.(Ms).No:172 H & UD (UD4 (3) Dept dt.13.10.2017 OSR charges are exempted for the plots sold on or before 20.10.2016.
- 4) As Per this Office Order No.15/2018 dt.12.12.2018 the In-Principle Layout Framework approved.
- 5) Plot or Layout in part or whole, which is located in Public water body like channel / canal etc., shall not be eligible for regularization.
- 6) The Local Body shall regularise the individual plot by considering the least extent of ownership documents i.e., patta & sale deed document.
- 7) Plots / Sub-division / Layouts Shall be regularized under these rules only for residential usage.
- 8) As per G.O.(Ms).No.78 H & UD ( UD4(3) Dept.dt 04.05.2017. and G.O.(Ms). No.172 H & UD(UD4(3) dept. dated 13.10.2017, Rule 4 (7) the lands below the alignment of height tension and extra high voltage electric line including tower line not to be Regularized, hence required buffer zone has to be provided before Regularization of individual plots in the layout under reference.

## LEGEND

LAYOUT BOUNDARY
ROAD

EXG. ROAD

P.P.D (Regularization 2017)

arization NO ( 017)

APPROVED

VIDE LETTER NO

: Reg.L /21468/ 2018

DATE

: / 02/ 2019

OFFICE COPY

FOR SENIOR PLANNER CHENNAI METROPOLITAN DEVELOPMENT AUTHORITY

IN-PRINCIPLE APPROVAL OF LAYOUT FRAMEWORK IN S.No:76/12,13, 79/6E, 80/1,2,3, 89/1 & 439/1A1,1A2 PT AT MUGALIVAKKAM VILLAGE OF GREATER CHENNAI CORPORATION, AS PER G.O.(Ms) No:78 H&UD UD4 (3) DEPT. DT:04.05.2017 AND G.O.(Ms) No:172 H&UD UD4 (3) DEPT. DT:13.10.2017 AND OFFICE ORDER LETTER NO.15/2018 DT:12.12.2018.