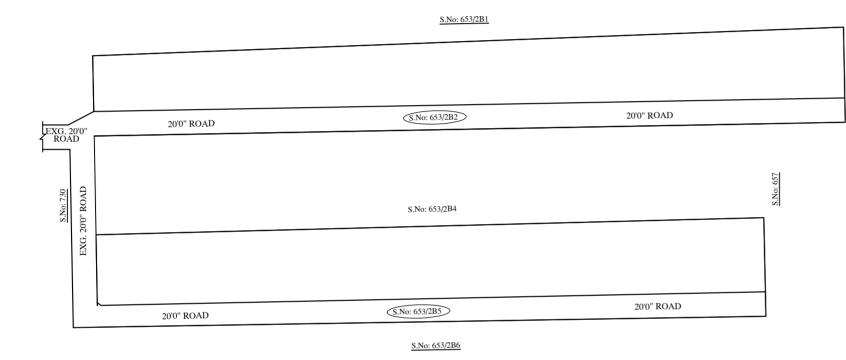

2019

APPROVED

VIDE LETTER NO: Reg.L /16374/ 2018

DATE: / 02/ 2019

OFFICE COPY
FOR SENIOR PLANNER

CHENNAI METROPOLITAN DEVELOPMENT AUTHORIT

IN-PRINCIPLE APPROVAL OF LAYOUT FRAMEWORK IN S.No. 653/2B2 & 2B5 AT PALLIKARANAI VILLAGE OF GREATER CHENNAI CORPORATION, AS PER G.O.(Ms) No:78 H&UD UD4 (3) DEPT. DT:04.05.2017 AND G.O.(Ms) No:172 H&UD UD4 (3) DEPT. DT:13.10.2017 AND OFFICE ORDER NO.15/2018 DT:12.12.2018.