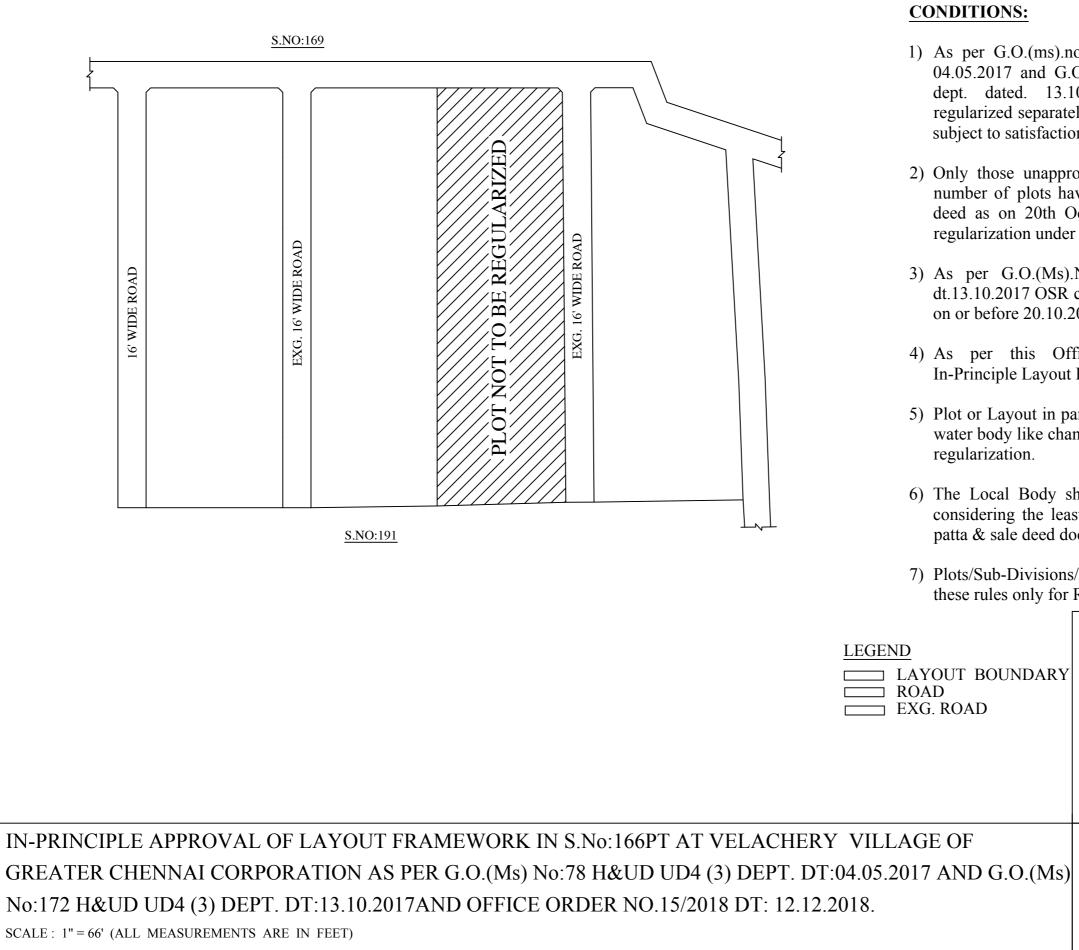

## NOTE:

- 1) A SPLAY AT THE INTERSECTION OF TWO OR MORE STREETS / ROADS AND STREET ALIGNMENTS BE PROVIDED AS PER THE DEVELOPMENT REGULATIONS OF CMA.
- 2) GREATER CHENNAI CORPORATION TO ENSURE THAT ALL THE ROADS ARE VESTED WITH THEM AS PER THE GOVERNMENT ORDERS.
- As per G.O.(ms).no.78 h & ud ud4 (3) department dt. 04.05.2017 and G.O. (Ms). No. 172 H & UD(UD4 (3) dept. dated. 13.10.2017the individual plots to be regularized separately after approval of lay out framework subject to satisfaction of site dimension / extent.
- 2) Only those unapproved layouts where in a part or full number of plots have been sold through a registered sale deed as on 20th October 2016 shall be Considered for regularization under these rules.
- 3) As per G.O.(Ms).No:172 H & UD (UD4 (3) Dept dt.13.10.2017 OSR charges are exempted for the plots sold on or before 20.10.2016.
- 4) As per this Office No.15/2018 dt.12.12.2018 the In-Principle Layout Framework approved.
- 5) Plot or Layout in part or whole, which is located in Public water body like channel / canal etc.,shall not be eligible for regularization.
- 6) The Local Body shall regularise the individual plot by considering the least extent of ownership documents i.e., patta & sale deed document.
- 7) Plots/Sub-Divisions/Layouts shall be regularized under these rules only for Residential usage.