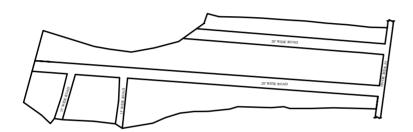

LEGEND

LAYOUT BOUNDARY

ROAD

EXG. ROAD

<u>P.D.</u> (Regularization NO : <u>32</u> 2017) 2011

APPROVED

VIDE LETTER NO : Reg.L / 583 / 2019 DATE : /02/ 2019

OFFICE COPY

FOR DEPUTY PLANNER CHENNAI METROPOLITAN DEVELOPMENT AUTHORITY

IN-PRINCIPLE APPROVAL OF LAYOUT FRAMEWORK IN S.No:155, 152, 33, 149, 151 & 90/1A AT THIRUVERKADU VILLAGE OF TVERKADU MUNICIPALITY AS PER G.O.(Ms) No:78 H&UD UD4 (3) DEPT. DT:04.05.2017 AND G.O.(Ms) No:172 H&UD UD4 (3) DEPT. DT:13.10.2017AND OFFICE ORDER NO.15/2018 DT: 12.12.2018.

SCALE: 1" = 66' (ALL MEASUREMENTS ARE IN FEET)