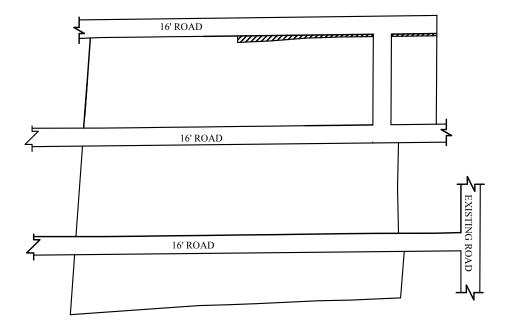

LEGEND

LAYOUT BOUNDARY
ROAD
EXG. ROAD

P.P.D (Regularization NO :

**APPROVED** 

VIDE LETTER NO

: Reg.L / 584 / 2019

DATE

: /02/ 2019

OFFICE COPY

FOR DEPUTY PLANNER CHENNAI METROPOLITAN DEVELOPMENT AUTHORITY

IN-PRINCIPLE APPROVAL OF LAYOUT FRAMEWORK IN S.No:44/4APT AT SUNDARASOLAVARAM VILLAGE OF THIRUVERKADU MUNICPALITY AS PER G.O.(Ms) No:78 H&UD UD4 (3) DEPT. DT:04.05.2017 AND G.O.(Ms) No:172 H&UD UD4 (3) DEPT. DT:13.10.2017AND OFFICE ORDER NO.15/2018 DT: 12.12.2018.

SCALE: 1" = 66' (ALL MEASUREMENTS ARE IN FEET)