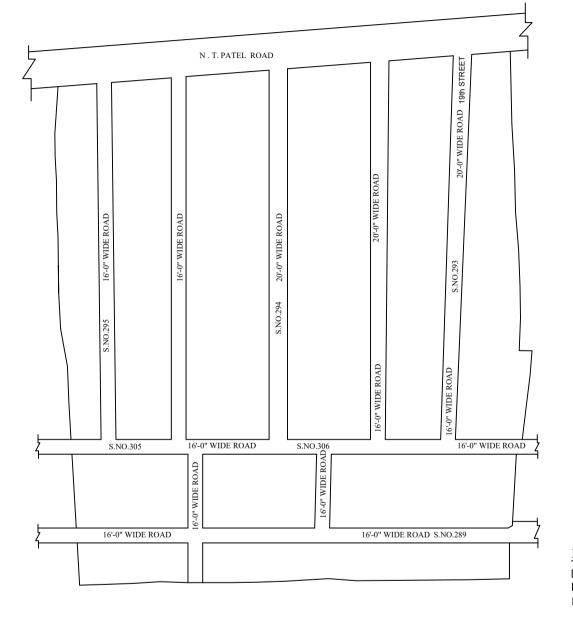

**LEGEND** 

LAYOUT BOUNDARY ROAD ☐ EXG. ROAD

P.P.D (Regularization 2017)NO:

VIDE LETTER NO DATE

:Reg.L/20788/2018 : /01/2019

OFFICE COPY

FOR SENIOR PLANNER CHENNAI METROPOLITAN DEVELOPMENT AUTHORITY

IN-PRINCIPLE APPROVAL OF LAYOUT FRAMEWORK IN S.No:289,293,294,295,305&306 AT NERKUNDRAM VILLAGE OF GREATER CHENNAI CORPORATION AS PER G.O.(Ms) No:78 H&UD UD4 (3) DEPT. DT:04.05.2017 AND G.O.(Ms) No:172 H&UD UD4 (3) DEPT. DT:13.10.2017 AND OFFICE ORDER NO.15/2018 DT:12.12.2018.

SCALE: 1" = 66' (ALL MEASUREMENTS ARE IN FEET)