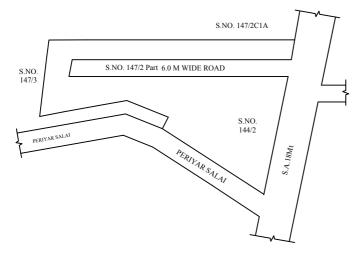

# NOTE:

- A SPLAY AT THE INTERSECTION OF TWO OR MORE STREETS / ROADS AND STREET ALIGNMENTS BE PROVIDED AS PER THE DEVELOPMENT REGULATIONS OF CMA.
- 2) GREATER CHENNAI CORPORATION TO ENSURE THAT ALL THE ROADS ARE VESTED WITH THEM AS PER THE GOVERNMENT ORDERS.

### CONDITIONS:

- As per G.O.(ms).no.78 h & ud ud4 (3) department dt. 04.05.2017 and G.O. (Ms). No. 172 H & UD(UD4 (3) dept. dated. 13.10.2017the individual plots to be regularized separately after approval of lay out framework subject to satisfaction of site dimension / extent.
- Only those unapproved layouts where in a part or full number of plots have been sold through a registered sale deed as on 20th October 2016 shall be Considered for regularization under these rules.
- As per G.O.(Ms).No:172 H & UD (UD4 (3) Dept dt.13.10.2017 OSR charges are exempted for the plots sold on or before 20.10.2016.
- As per this Office No.15/2018 dt.12.12.2018 the In-Principle Layout Framework approved.
- Plot or Layout in part or whole, which is located in Public water body like channel / canal etc., shall not be eligible for regularization.
- The Local Body shall regularise the individual plot by considering the least extent of ownership documents i.e., patta & sale deed document.
- Plots/Sub-Divisions/Layouts shall be regularized under these rules only for Residential usage.
- 8) As per Second Master Plan for Chennai Metropolitan Area the Street alignment of Arcot Road - Ramapuram Road is 18.0Mt. Above street alignment will be provided by the individual plot owners under the provision of Second Master Plan.
- The Local body has to obtain NOC from TamilNadu Housing Board(TNHB) before regularization of individual plots in the layout under reference.

### LEGEND

LAYOUT BOUNDARY
ROAD
EXG. ROAD

P.P.D (Regularization NO: -2017)

## OFFICE COPY FOR DEPUTY PLANNER

FOR DEPUTY PLANNER CHENNAI METROPOLITAN DEVELOPMENT AUTHORITY

IN-PRINCIPLE APPROVAL OF LAYOUT FRAMEWORK IN S.No:147/2 PT AT VALASARAVAKKAM VILLAGE OF GREATER CHENNAI CORPORATION AS PER G.O.(Ms) No:78 H&UD UD4 (3) DEPT. DT:04.05.2017 AND G.O.(Ms) No:172 H&UD UD4 (3) DEPT. DT:13.10.2017AND OFFICE ORDER NO.15/2018 DT: 12.12.2018.

SCALE: 1" = 66' (ALL MEASUREMENTS ARE IN FEET)