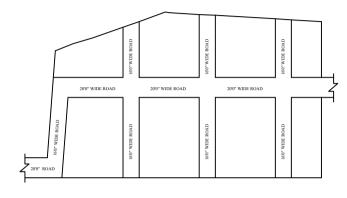

## NOTE:

- 1) A SPLAY AT THE INTERSECTION OF TWO OR MORE STREETS / ROADS AND STREET ALIGNMENTS BE PROVIDED AS PER THE DEVELOPMENT REGULATIONS OF CMA
- 2) SHOLAVARAM PANCHAYAT UNION TO ENSURE THAT ALL THE ROADS ARE VESTED WITH THEM AS PER THE GOVERNMENT ORDERS

## CONDITIONS:

- 1) As per G.O.(ms).no.78 h & ud ud4 (3) department dt. 04.05.2017 and G.O. (Ms), No. 172 H & UD(UD4 (3) dept. dated. 13.10.2017the individual plots to be regularized separately after approval of lay out framework subject to satisfaction of site dimension / extent
- 2) Only those unapproved layouts where in a part or full number of plots have been sold through a registered sale deed as on 20th October 2016 shall be Considered for regularization under these rules.
- 3) As per G.O.(Ms).No:172 H & UD (UD4 (3) Dept dt.13.10.2017 OSR charges are exempted for the plots sold on or before 20 10 2016
- 4) As per this Office No.15/2018 dt.12.12.2018 the In-Principle Layout Framework approved.
- 5) Plot or Layout in part or whole, which is located in Public water body like channel / canal etc., shall not be eligible for regularization.
- 6) The Local Body shall regularise the individual plot by considering the least extent of ownership documents i.e., patta & sale deed document.
- 7) Plots/Sub-Divisions/Layouts shall be regularized under these rules only for Residential usage.

LEGEND LAYOUT BOUNDARY ROAD EXG. ROAD

P.P.D (Regularization NO 2017) LO

APPROVED

Reg.L / 561 / 2019

/02/ 2019

OFFICE COPY

FOR DEPUTY PLANNER CHENNAI METROPOLITAN DEVELOPMENT AUTHORITY

IN-PRINCIPLE APPROVAL OF LAYOUT FRAMEWORK IN S.No; 22/3A1 AT SOTHUPAKKAM VILLAGE OF SHOLAVARAM PANCHAYAT UNION AS PER G.O.(Ms) No:78 H&UD UD4 (3) DEPT. DT:04.05.2017 AND G.O.(Ms) No:172 H&UD UD4 (3) DEPT. DT:13.10.2017AND OFFICE ORDER NO.15/2018 DT: 12.12.2018. SCALE: 1" = 66' (ALL MEASUREMENTS ARE IN FEET)