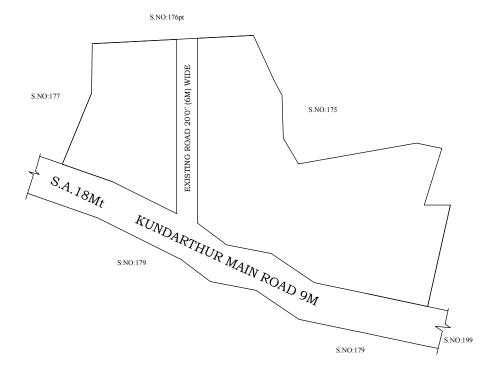

LEGEND

LAYOUT BOUNDARY

ROAD EXG. ROAD P.P.D (Regularization

gularization NO : 2017)

APPROVED

VIDE LETTER NO

DATE

: Reg.L /21241/ 2018 : / 02/ 2019

OFFICE COPY

FOR DEPUTY PLANNER CHENNAI METROPOLITAN DEVELOPMENT AUTHORITY

IN-PRINCIPLE APPROVAL OF LAYOUT FRAMEWORK IN S.No:175/3 & 176/1A,1B AT ANAKAPUTHUR VILLAGE OF ANAKAPUTHUR MUNICIPALITY AS PER G.O.(Ms) No:78 H&UD UD4 (3) DEPT. DT:04.05.2017 AND G.O.(Ms) No:172 H&UD UD4 (3) DEPT. DT:13.10.2017 AND OFFICE ORDER NO.15/2018 DT:12.12.2018. SCALE: 1"=66' (ALL MEASUREMENTS ARE IN FEET)