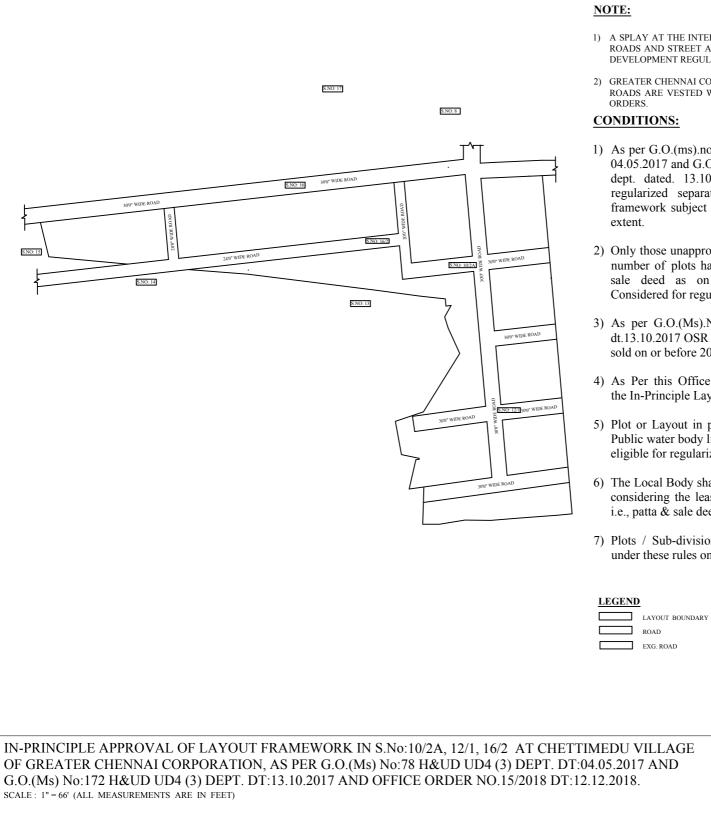

- 1) A SPLAY AT THE INTERSECTION OF TWO OR MORE STREETS / ROADS AND STREET ALIGNMENTS BE PROVIDED AS PER THE DEVELOPMENT REGULATIONS OF CMA.
- 2) GREATER CHENNAI CORPORATION TO ENSURE THAT ALL THE ROADS ARE VESTED WITH THEM AS PER THE GOVERNMENT ORDERS.
- As per G.O.(ms).no.78 h & ud ud4 (3) department dt. 04.05.2017 and G.O. (Ms). No. 172 H & UD(UD4 (3) dept. dated. 13.10.2017the individual plots to be regularized separately after approval of lay out framework subject to satisfaction of site dimension / extent.
- 2) Only those unapproved layouts where in a part or full number of plots have been sold through a registered sale deed as on 20th October 2016 shall be Considered for regularization under these rules.
- 3) As per G.O.(Ms).No:172 H & UD (UD4 (3) Dept dt.13.10.2017 OSR charges are exempted for the plots sold on or before 20.10.2016.
- 4) As Per this Office Order No.15/2018 dt.12.12.2018 the In-Principle Layout Framework approved.
- 5) Plot or Layout in part or whole, which is located in Public water body like channel / canal etc.,shall not be eligible for regularization.
- 6) The Local Body shall regularise the individual plot by considering the least extent of ownership documents i.e., patta & sale deed document.
- 7) Plots / Sub-division / Layouts Shall be regularized under these rules only for residential usage.