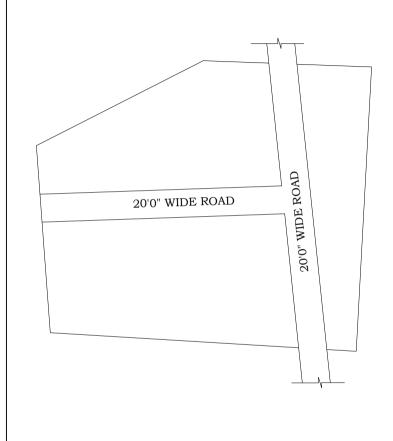

## NOTE:

- 1) A SPLAY AT THE INTERSECTION OF TWO OR MORE STREETS / ROADS AND STREET ALIGNMENTS BE PROVIDED AS PER THE DEVELOPMENT REGULATIONS OF CMA.
- 2) ST.THOMAS MOUNT PANCHAYAT UNION TO ENSURE THAT ALL THE ROADS ARE VESTED WITH THEM AS PER THE GOVERNMENT ORDERS.

## CONDITIONS:

- 1) As per G.O. (ms), no.78 h. & ud ud4 (3) department dt. 04.05.2017 and G.O. (Ms). No. 172 H & UD(UD4 (3) dept. dated. 13.10.2017the individual plots to be regularized separately after approval of lay out framework subject to satisfaction of site dimension/extent.
- Only those unapproved layouts where in a part or full number of plots have been sold through a registered sale deed as on 20th October 2016 shall be Considered for regularization under these rules.
- As per G.O.(Ms).No:172 H & UD (UD4 (3) Dept dt.13.10.2017 OSR charges are exempted for the plots sold on or before 20.10.2016
- As per this Office No.15/2018 dt.12.12.2018 the In-Principle Layout Framework approved.
- Plot or Layout in part or whole, which is located in Public water body like channel / canal etc., shall not be eligible for regularization.
- The Local Body shall regularise the individual plot by considering the least extent of ownership documents i.e., patta & sale deed document.
- Plots/Sub-Divisions/Layouts shall be regularized under these rules only for Residential usage.
- 8) As per Second Master Plan for Chennai Metropolitan Area the Street alignment of Medavakkam - ST. Thomas Mount is 18.0Mt. Above street alignment will be provided by the individual plot owners under the provision of Second Master Plan.

LEGEND

LAYOUT BOUNDARY

ROAD

EXG. ROAD

P.P.D (Regularization NO :

APPROVED

VIDE LETTER NO DATE : Reg.L / 2235 / 2019 : / 02 / 2019

OFFICE COPY

FOR DEPUTY PLANNER CHENNAI METROPOLITAN DEVELOPMENT AUTHORITY

IN-PRINCIPLE APPROVAL OF LAYOUT FRAMEWORK IN S.No:251/1B2 AT NANMANGALAM VILLAGE OF ST.THOMAS MOUNT PANCHAYAT UNION AS PER G.O.(Ms) No:78 H&UD UD4 (3) DEPT. DT:04.05.2017 AND G.O.(Ms) No:172 H&UD UD4 (3) DEPT. DT:13.10.2017AND OFFICE ORDER NO.15/2018 DT: 12.12.2018.