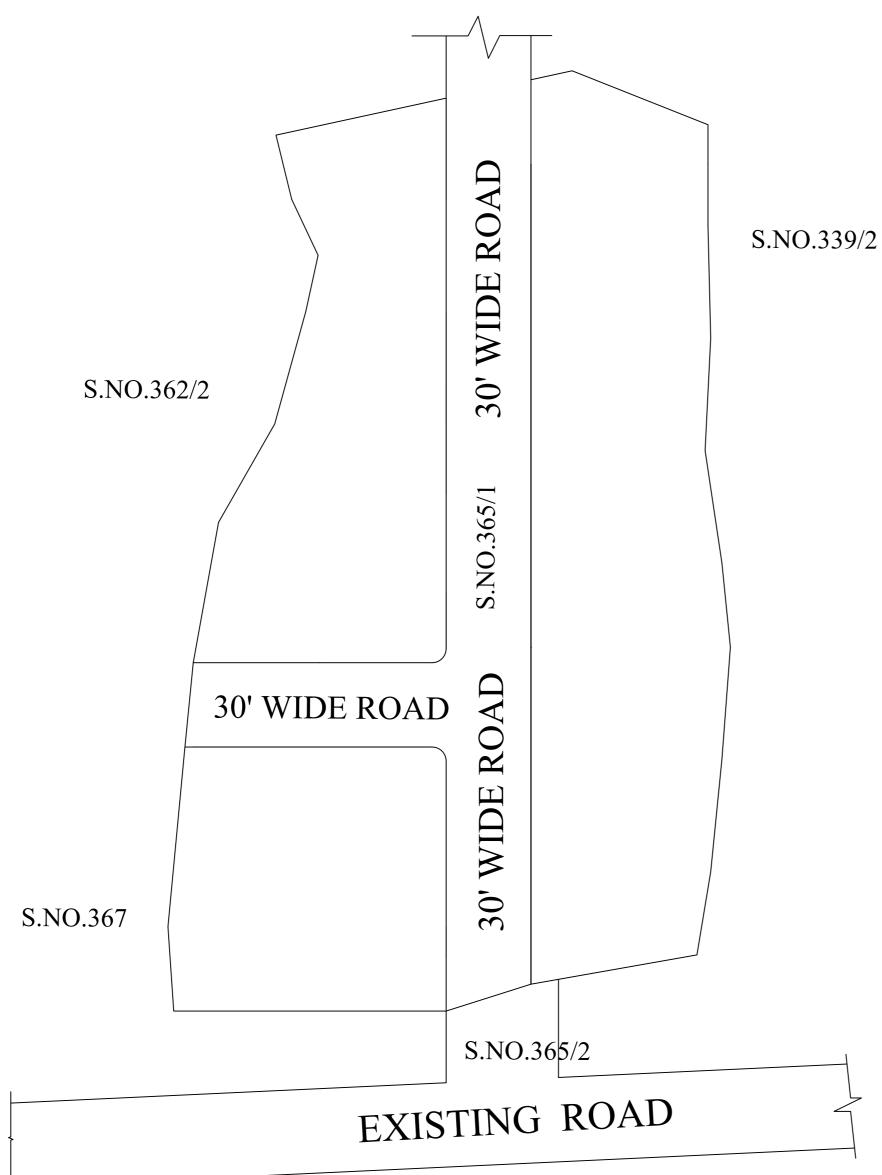

IN-PRINCIPLE APPROVAL OF LAYOUT FRAMEWORK IN R.S.No:365/1 AT MADHAVARAN GREATER CHENNAI CORPORATION, AS PER G.O.(Ms) No:78 H&UD UD4 (3) DEPT. DT:04. G.O.(Ms) No:172 H&UD UD4 (3) DEPT. DT:13.10.2017 AND OFFICE ORDER NO.15/2018 DT:1 SCALE: 1" = 66' (ALL MEASUREMENTS ARE IN FEET)

## NOTE:

- 1) A SPLAY AT THE INTERSECTION OF TWO OR MORE STREETS / ROADS AND STREET ALIGNMENTS BE PROVIDED AS PER THE DEVELOPMENT REGULATIONS OF CMA.
- 2) GREATER CHENNAI CORPORATION TO ENSURE THAT ALL THE ROADS ARE VESTED WITH THEM AS PER THE GOVERNMENT ORDERS.

## **CONDITIONS:**

- 1) As per G.O.(ms).no.78 h & ud ud4 (3) department dt. 04.05.2017 and G.O. (Ms). No. 172 H & UD(UD4 (3) dept. dated. 13.10.2017the individual plots to be regularized separately after approval of lay out framework subject to satisfaction of site dimension / extent.
- 2) Only those unapproved layouts where in a part or full number of plots have been sold through a registered sale deed as on 20th October 2016 shall be Considered for regularization under these rules.
- 3) As per G.O.(Ms).No:172 H & UD (UD4 (3) Dept dt.13.10.2017 OSR charges are exempted for the plots sold on or before 20.10.2016.
- 4) As Per this Office Order No.15/2018 dt.12.12.2018 the In-Principle Layout Framework approved.
- 5) Plot or Layout in part or whole, which is located in Public water body like channel / canal etc.,shall not be eligible for regularization.
- 6) The Local Body shall regularise the individual plot by considering the least extent of ownership documents i.e., patta & sale deed document.
- 7) Plots / Sub-division / Layouts Shall be regularized under these rules only for residential usage.