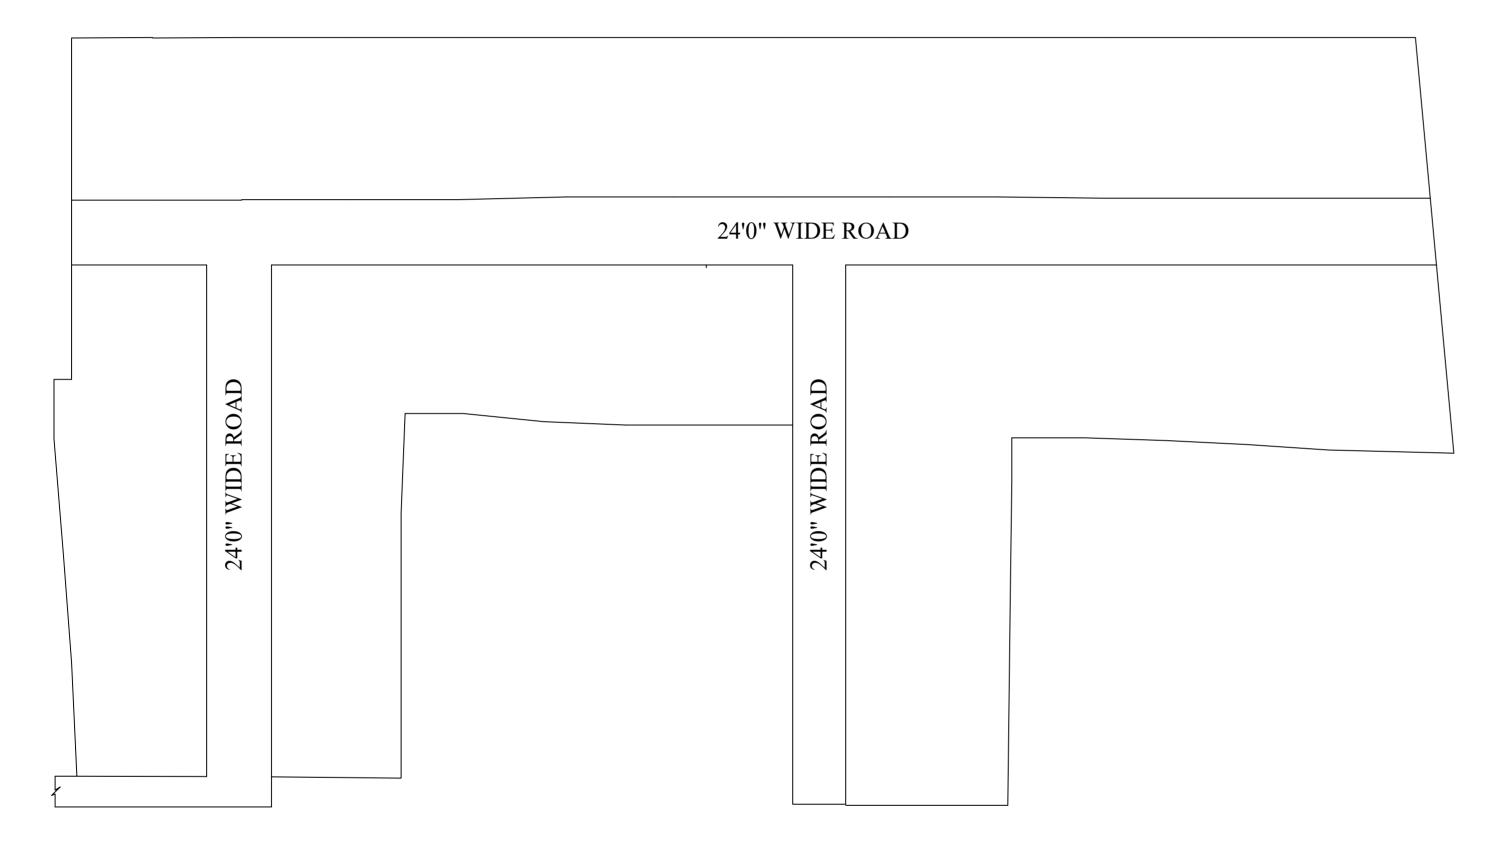

## **NOTE:**

- 1) A SPLAY AT THE INTERSECTION OF TWO OR MORE STREETS / ROADS AND STREET ALIGNMENTS BE PROVIDED AS PER THE DEVELOPMENT REGULATIONS OF CMA.
- 2) GREATER CHENNAI CORPORATION TO ENSURE THAT ALL THE ROADS ARE VESTED WITH THEM AS PER THE GOVERNMENT ORDERS.

## **LEGEND**

LAYOUT BOUNDARY

ROAD

EXG. ROAD

 $\frac{P.P.D}{L.O} \ \ \begin{array}{c} \text{(Regularization} \\ \text{2017)} \end{array} \qquad \qquad NO \ :$ 

APPROVED

VIDE LETTER NO DATE : Reg.L /554/ 2019 : / 02/ 2019

\_354

2019

OFFICE COPY

FOR DEPUTY PLANNER CHENNAI METROPOLITAN DEVELOPMENT AUTHORITY

IN-PRINCIPLE APPROVAL OF LAYOUT FRAMEWORK IN S.No: 29/7,9 & 31/2C3,4B,6,8,10 AT PUZHUTHIVAKKAM VILLAGE OF GREATER CHENNAI CORPORATION AS PER G.O.(Ms) No:78 H&UD UD4 (3) DEPT. DT:04.05.2017 AND G.O.(Ms) No:172 H&UD UD4 (3) DEPT. DT:13.10.2017 AND OFFICE ORDER NO.15/2018 DT:12.12.2018.