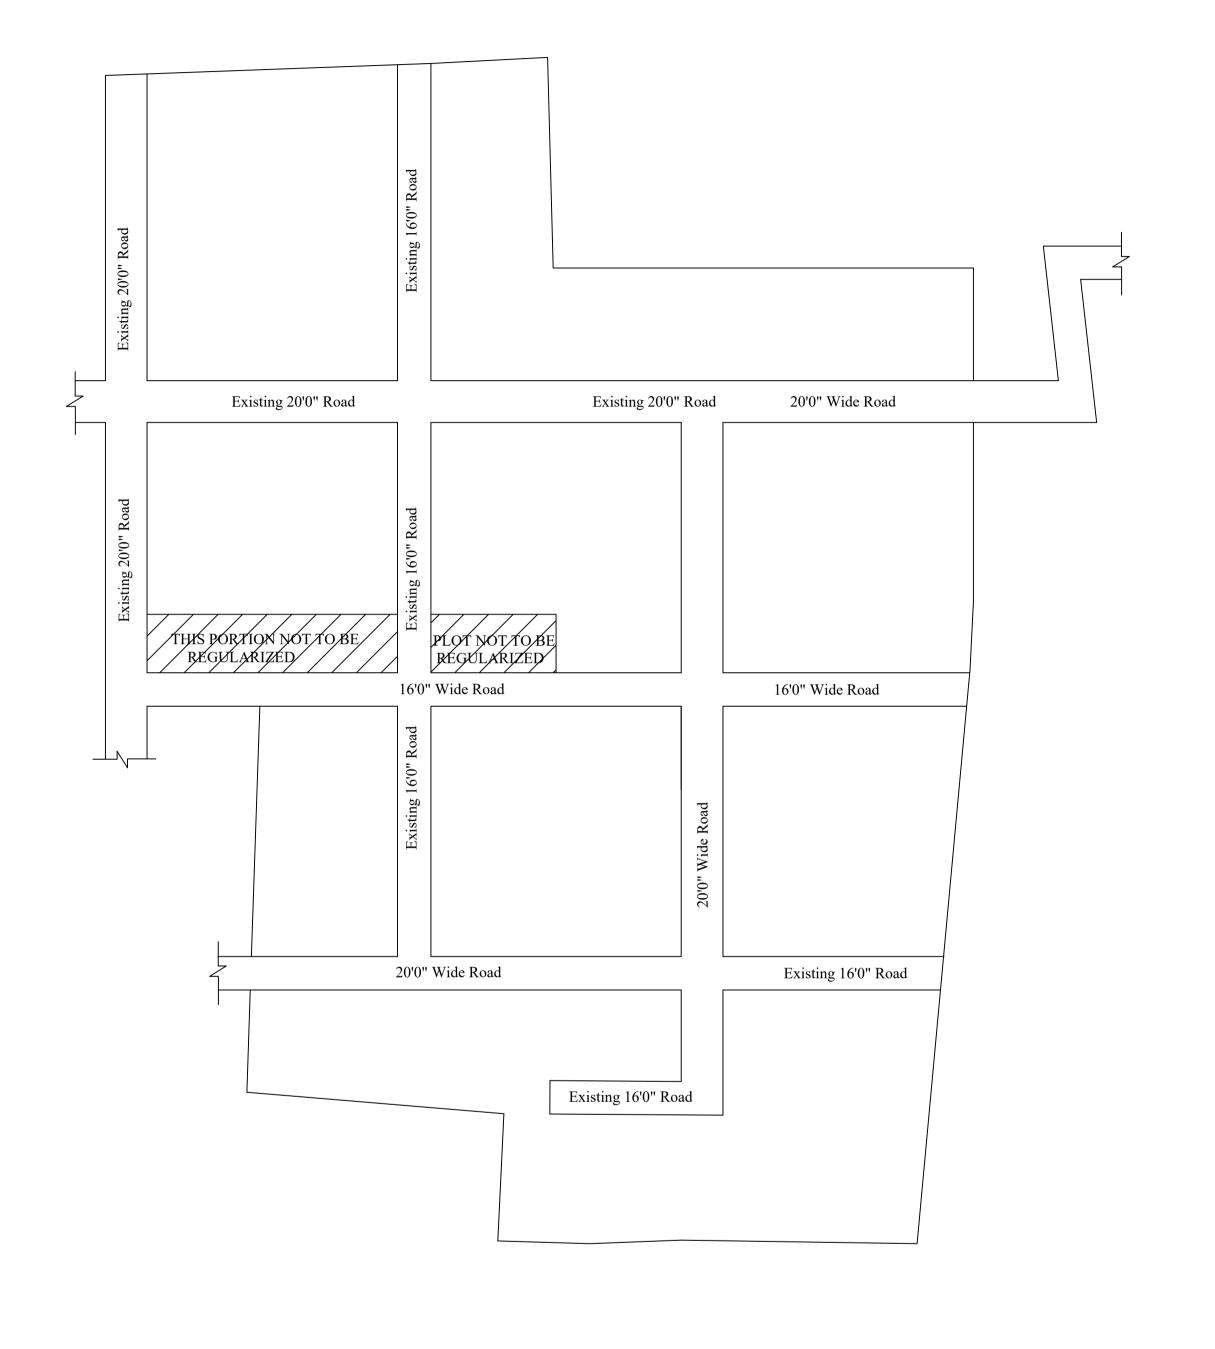

LEGEND

LAYOUT BOUNDARY
ROAD
EXG. ROAD

 $\frac{\text{P.P.D}}{\text{L.O}} \quad \begin{array}{c} \text{(Regularization NO:} \quad \underline{355} \\ 2017) \end{array}$ 

**APPROVED** 

VIDE LETTER NO

: Reg.L / 541 / 2019

DATE : /02/2019

OFFICE COPY

FOR DEPUTY PLANNER CHENNAI METROPOLITAN DEVELOPMENT AUTHORITY

IN-PRINCIPLE APPROVAL OF LAYOUT FRAMEWORK IN S.No:218, 219/5, 220/1,2 & 221/1,2 AT OKKIYAM THORAIPAKKAM VILLAGE OF GREATER CHENNAI CORPORATION AS PER G.O.(Ms) No:78 H&UD UD4 (3) DEPT. DT:04.05.2017 AND G.O.(Ms) No:172 H&UD UD4 (3) DEPT. DT:13.10.2017AND OFFICE ORDER NO.15/2018 DT: 12.12.2018.

SCALE: 1" = 66' (ALL MEASUREMENTS ARE IN FEET)