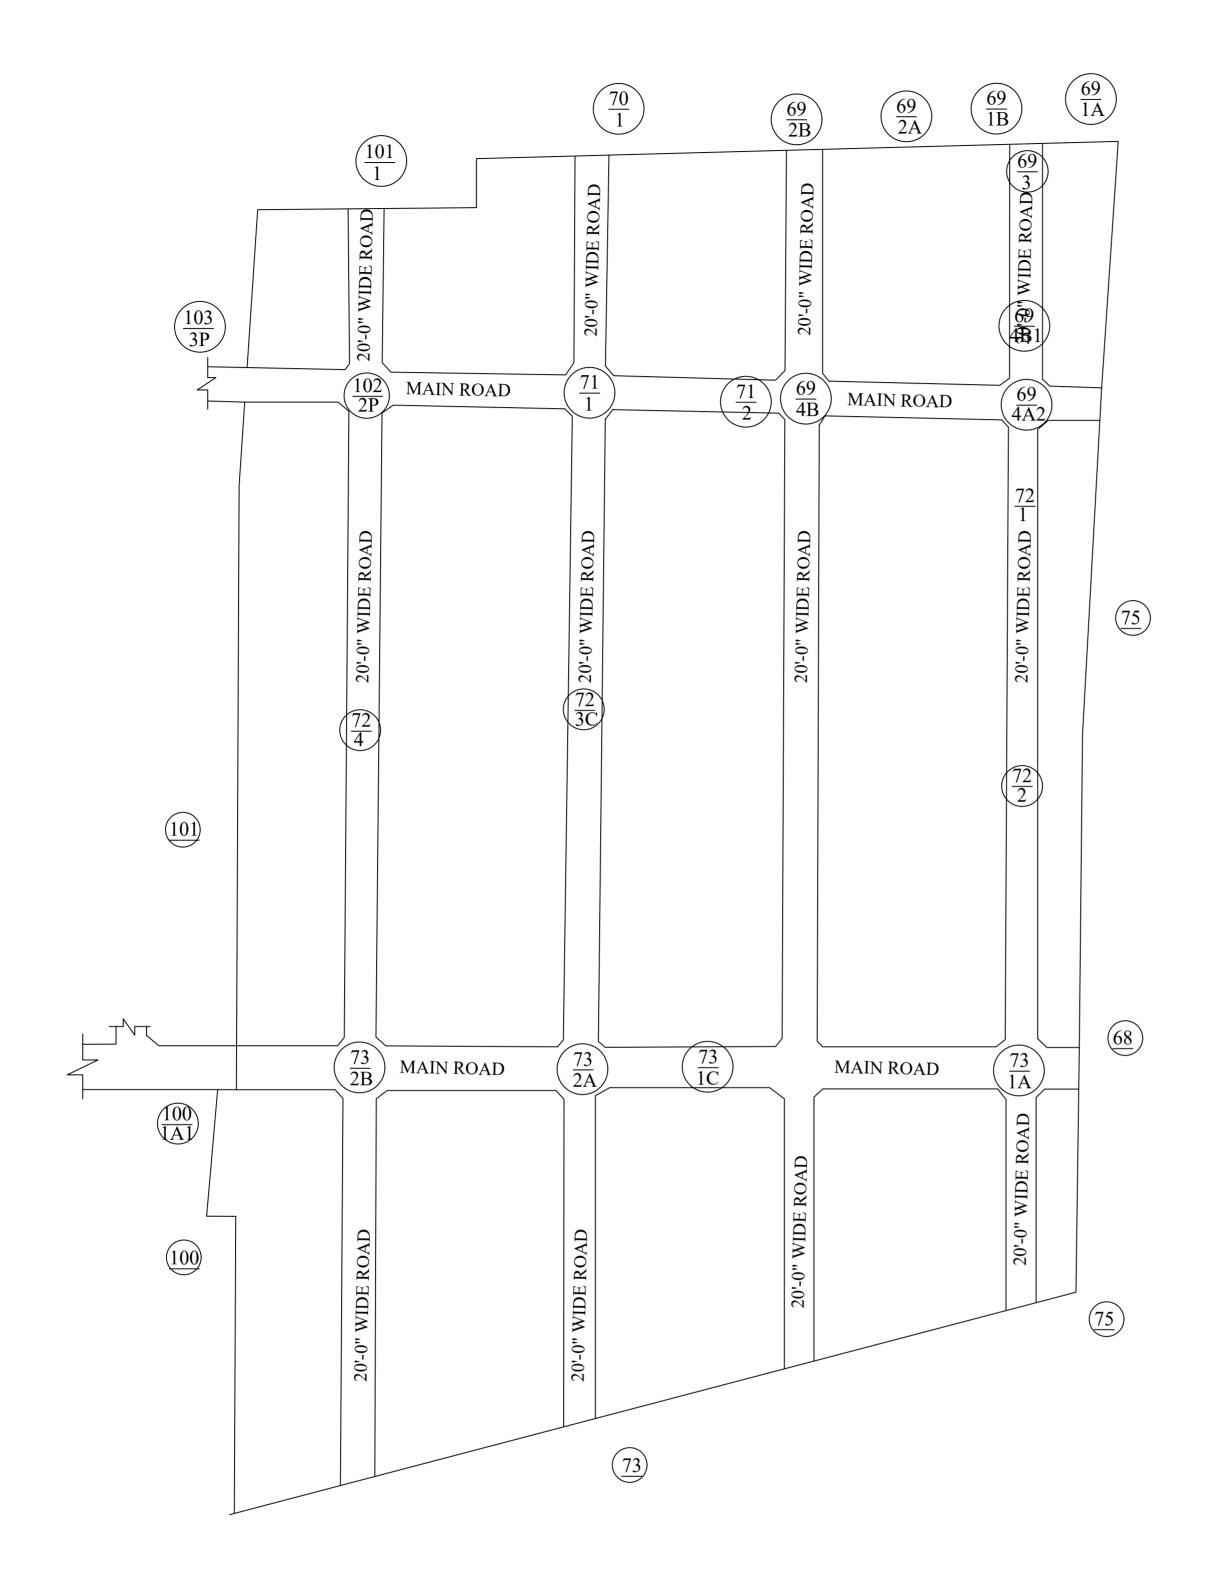

LEGEND

LAYOUT BOUNDARY
ROAD
EXG. ROAD

 $\frac{\text{P.P.D}}{\text{L.O}} \quad \text{(Regularization NO:} \quad \frac{357}{2019}$ 

**APPROVED** 

VIDE LETTER NO

: Reg.L /557/2019

DATE

: /02/ 2019

OFFICE COPY

FOR SENIOR PLANNER CHENNAI METROPOLITAN DEVELOPMENT AUTHORITY

IN-PRINCIPLE APPROVAL OF LAYOUT FRAMEWORK IN S.No:69/3,4A1,4A2,4A3&4B, 70/2, 71/1&2, 72/1,2,3A,3B,3C&4, 73/1A,1B,1C,2A&2B3 AND 102/3 PT AT KUMMANUR VILLAGE OF SHOLAVARAM PANCHAYAT UNION AS PER G.O.(Ms) No:78 H&UD UD4 (3) DEPT. DT:04.05.2017 AND G.O.(Ms) No:172 H&UD UD4 (3) DEPT. DT:13.10.2017AND OFFICE ORDER NO.15/2018 DT: 12.12.2018.

SCALE: 1" = 66' (ALL MEASUREMENTS ARE IN FEET)