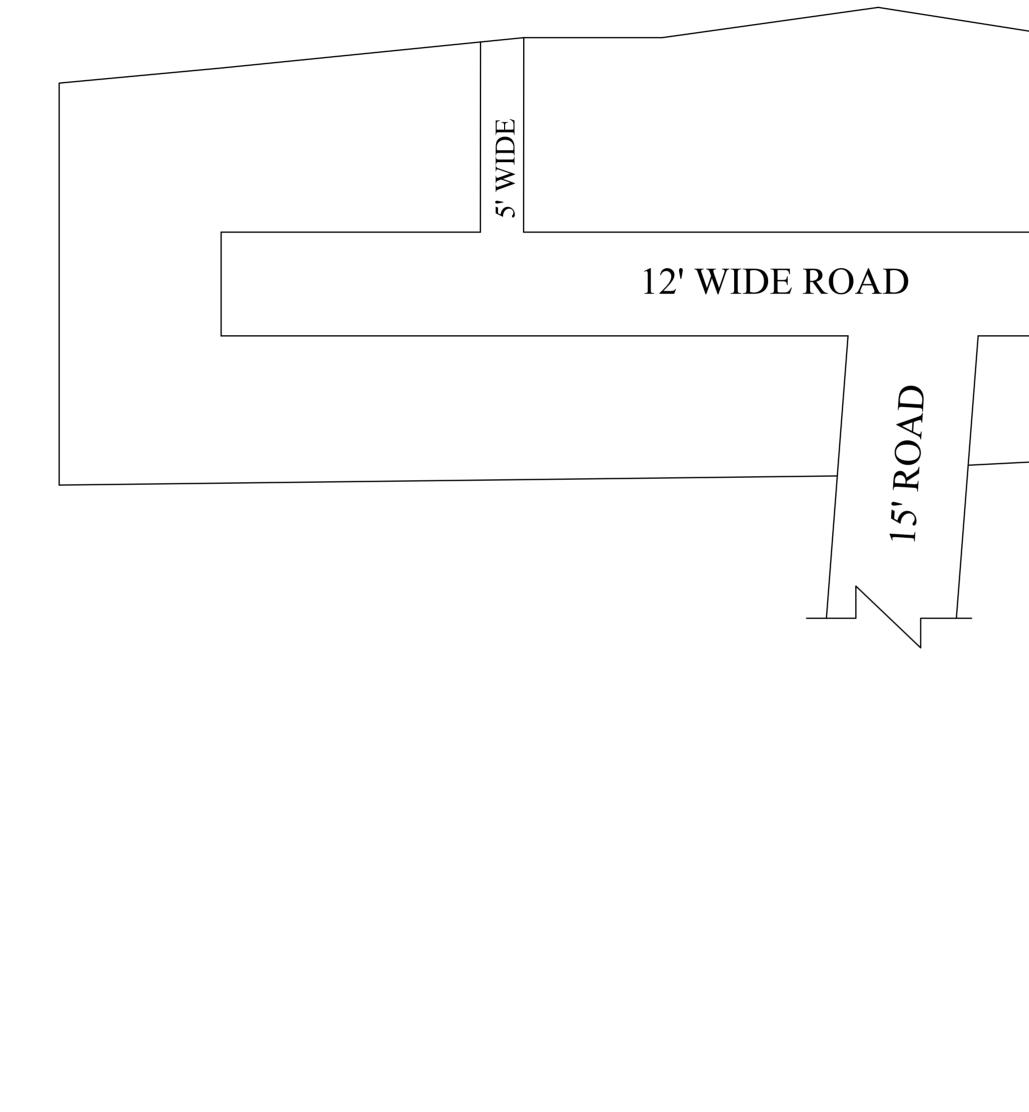

IN-PRINCIPLE APPROVAL OF LAYOUT FRAMEWORK IN S.No:43/1A1A1 GREATER CHENNAI CORPORATION AS PER G.O.(Ms) No:78 H&UD UD4 No:172 H&UD UD4 (3) DEPT. DT:13.10.2017AND OFFICE ORDER NO.15/20 SCALE : 1" = 66' (ALL MEASUREMENTS ARE IN FEET)

| NOTE | • |
|------|---|
|      |   |

- 1) A SPLAY AT THE INTERSECTION OF TWO OR MORE STREETS / ROADS AND STREET ALIGNMENTS BE PROVIDED AS PER THE DEVELOPMENT REGULATIONS OF CMA.
- 2) GREATER CHENNAI CORPORATION TO ENSURE THAT ALL THE ROADS ARE VESTED WITH THEM AS PER THE GOVERNMENT ORDERS.