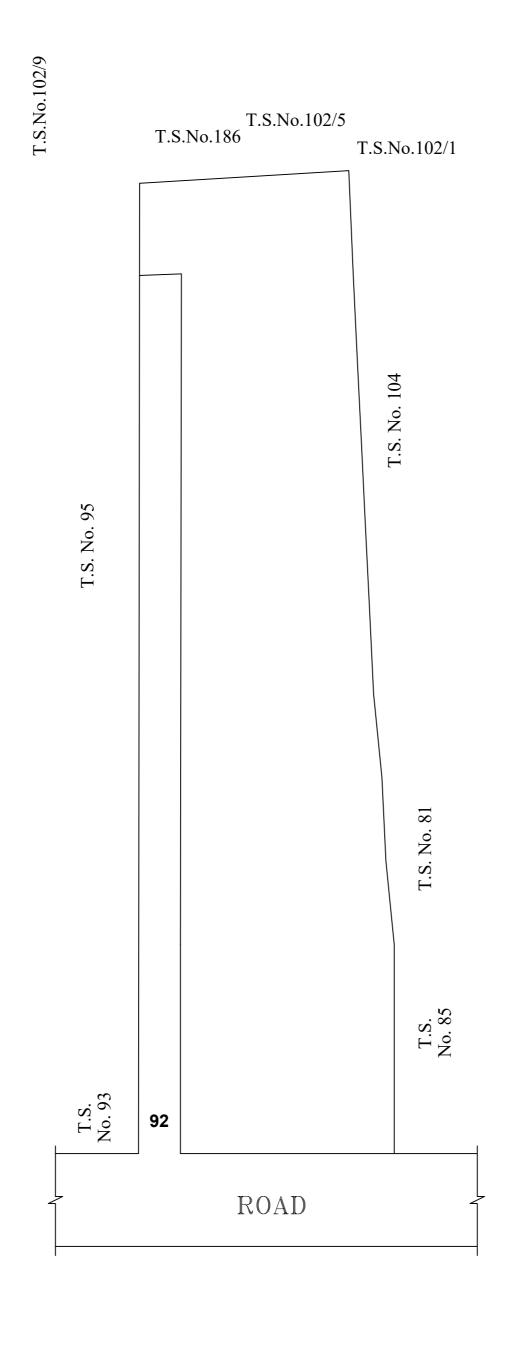

**OFFICE COPY** 

FOR DEPUTY PLANNER
CHENNAI METROPOLITAN
DEVELOPMENT AUTHORITY

IN-PRINCIPLE APPROVAL OF LAYOUT FRAMEWORK IN T.S.No:87, 88, 89, 90, 91, 92 & 103/1 AT THIRUVOTTIYUR VILLAGE OF GREATER CHENNAI CORPORATION AS PER G.O.(Ms) No:78 H&UD UD4 (3) DEPT. DT:04.05.2017 AND G.O.(Ms) No:172 H&UD UD4 (3) DEPT. DT:13.10.2017 AND OFFICE ORDER NO.15/2018 DT:12.12.2018.

SCALE: 1" = 66' (ALL MEASUREMENTS ARE IN FEET)