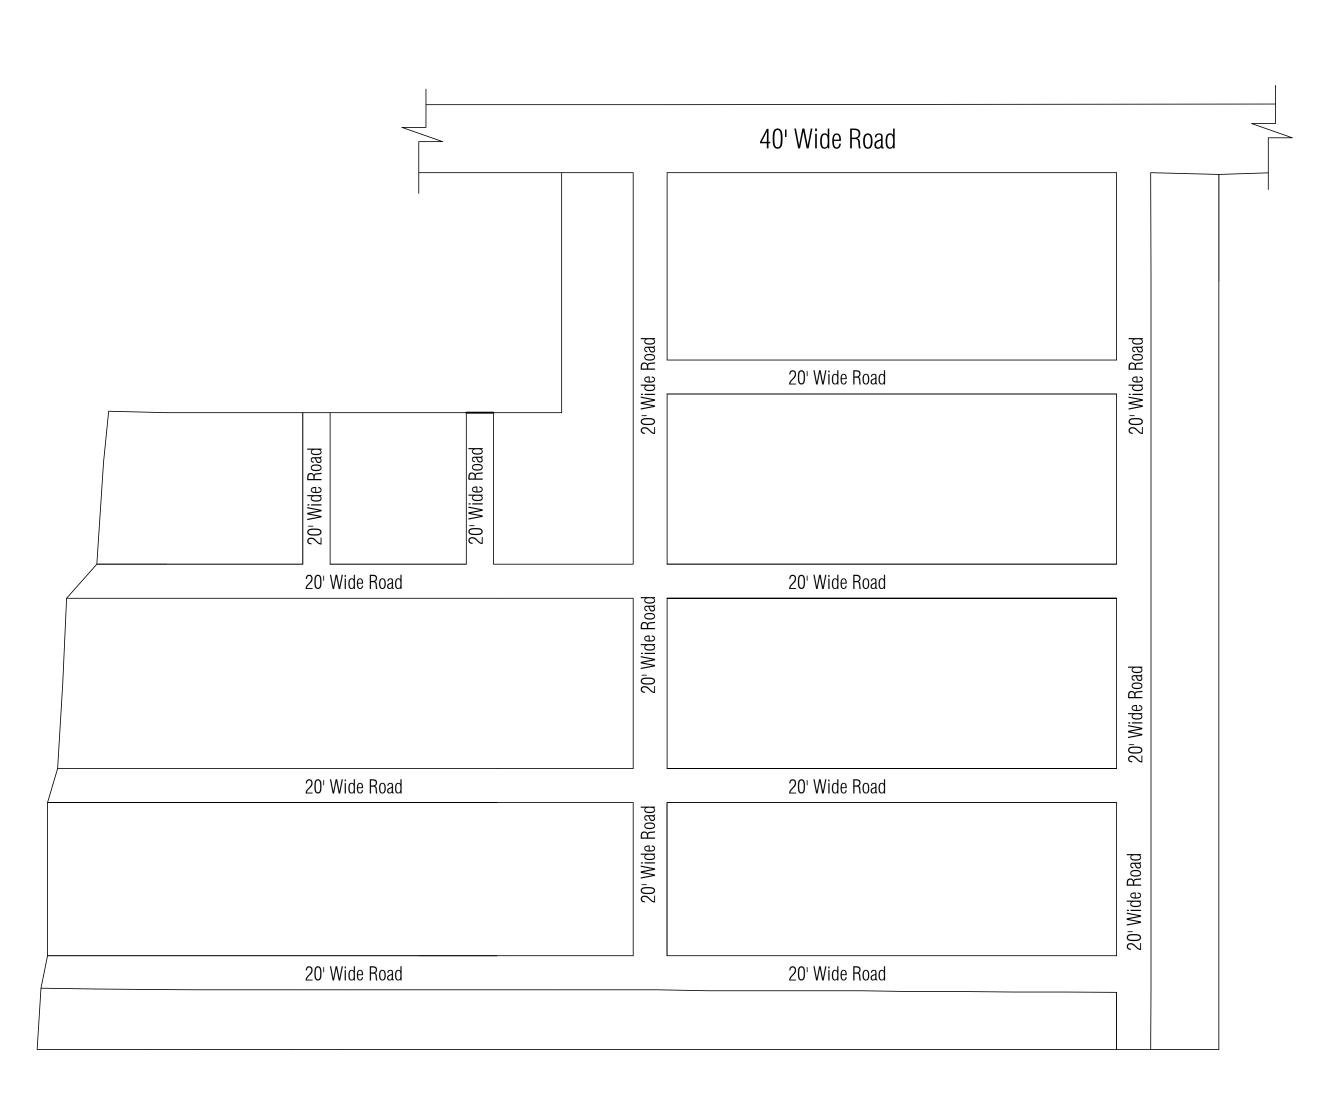

IN-PRINCIPLE APPROVAL OF LAYOUT FRAMEWORK IN S.No:190E SOORAPATTU VILLAGE OF GREATER CHENNAI CORPORATION A DT:04.05.2017 AND G.O.(Ms) No:172 H&UD UD4 (3) DEPT. DT:13.10.2 SCALE : 1" = 66' (ALL MEASUREMENTS ARE IN FEET)

## **NOTE:**

- 1) A SPLAY AT THE INTERSECTION OF TWO OR MORE STREETS / ROADS AND STREET ALIGNMENTS BE PROVIDED AS PER THE DEVELOPMENT REGULATIONS OF CMA.
- 2) GREATER CHENNAI CORPORATION TO ENSURE THAT ALL THE ROADS ARE VESTED WITH THEM AS PER THE GOVERNMENT ORDERS.

| LEGEND<br>LAYOUT BOUNDARY<br>ROAD<br>EXG. ROAD   |                                          | P.P.D (Regularization 2017) NO :<br>L.O                                            |              |
|--------------------------------------------------|------------------------------------------|------------------------------------------------------------------------------------|--------------|
|                                                  |                                          | VIDE LETTER NO                                                                     | : Reg.L /202 |
|                                                  |                                          | DATE                                                                               | : /02/20     |
|                                                  |                                          | OFFICE COPY<br>FOR SENIOR PLANNER<br>CHENNAI METROPOLITAN<br>DEVELOPMENT AUTHORITY |              |
| B/3A,3B,3C,3D,3E,4<br>AS PER G.O.(Ms) No<br>2017 | A,4B,5A,5B AT<br>d:78 H&UD UD4 (3) DEPT. |                                                                                    |              |