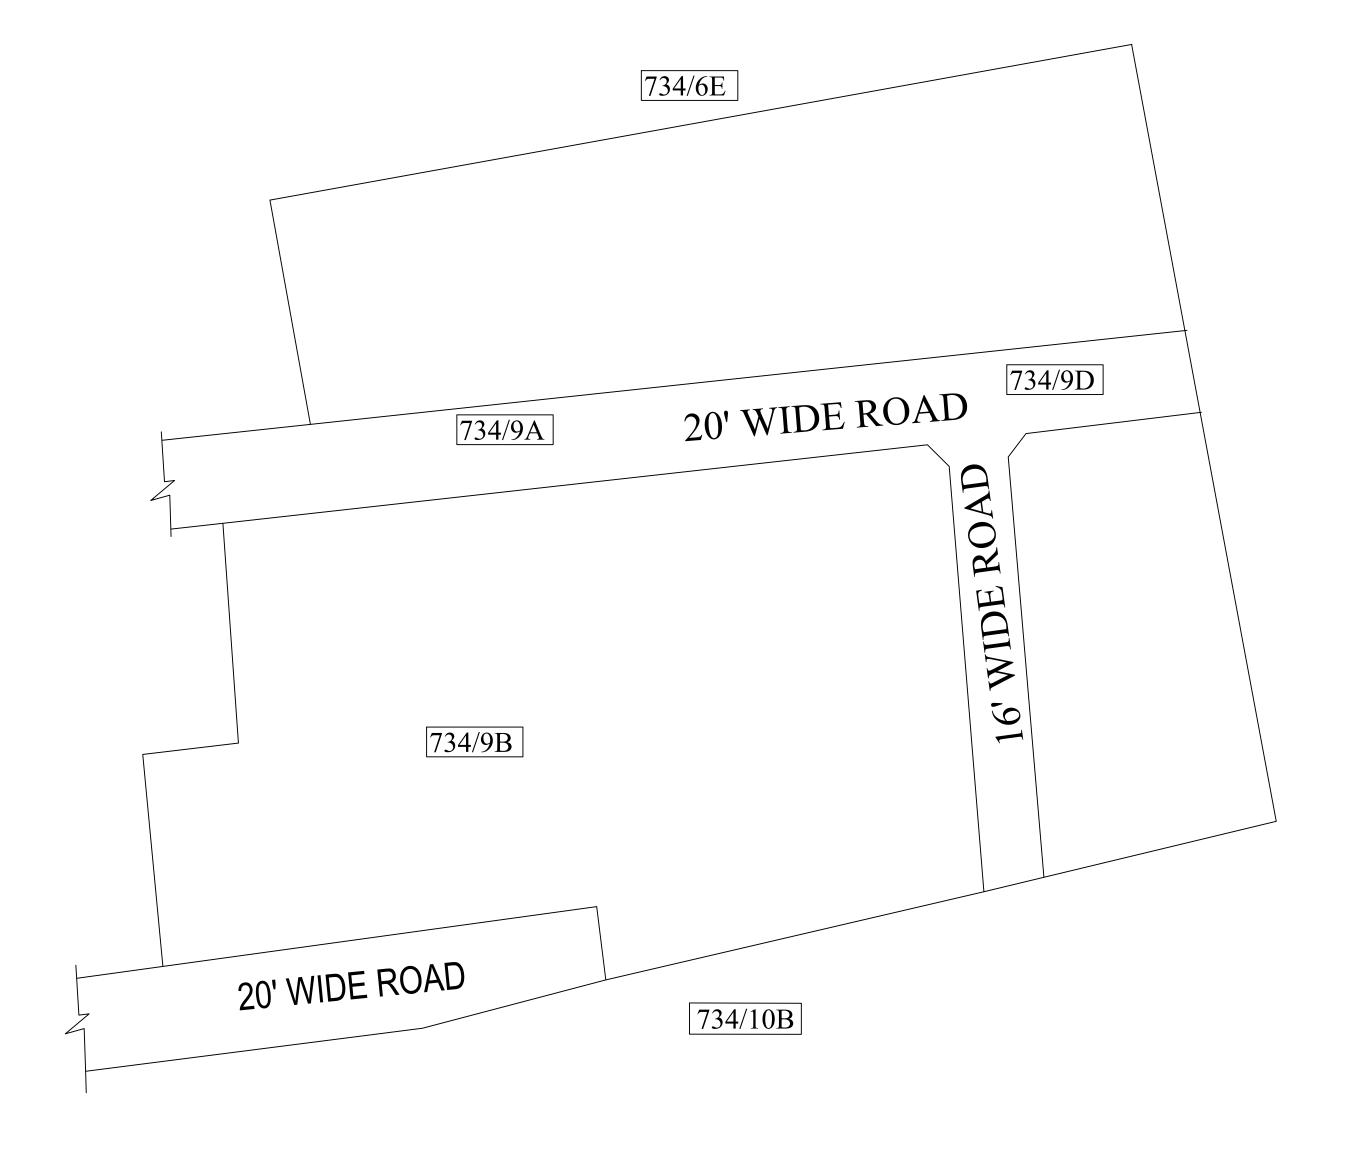

FOR DEPUTY PLANNER CHENNAI METROPOLITAN DEVELOPMENT AUTHORITY

IN-PRINCIPLE APPROVAL OF LAYOUT FRAMEWORK IN S.No:734/9A TO 734/9E AT PALLIKARANAI VILLAGE OF GREATER CHENNAI CORPORATION, AS PER G.O.(Ms) No:78 H&UD UD4 (3) DEPT. DT:04.05.2017 AND G.O.(Ms)No:172 H&UD UD4 (3) DEPT. DT:13.10.2017 AND OFFICE ORDER LETTER NO.15/2018 DT:12.12.2018.

SCALE: 1" = 66' (ALL MEASUREMENTS ARE IN FEET)