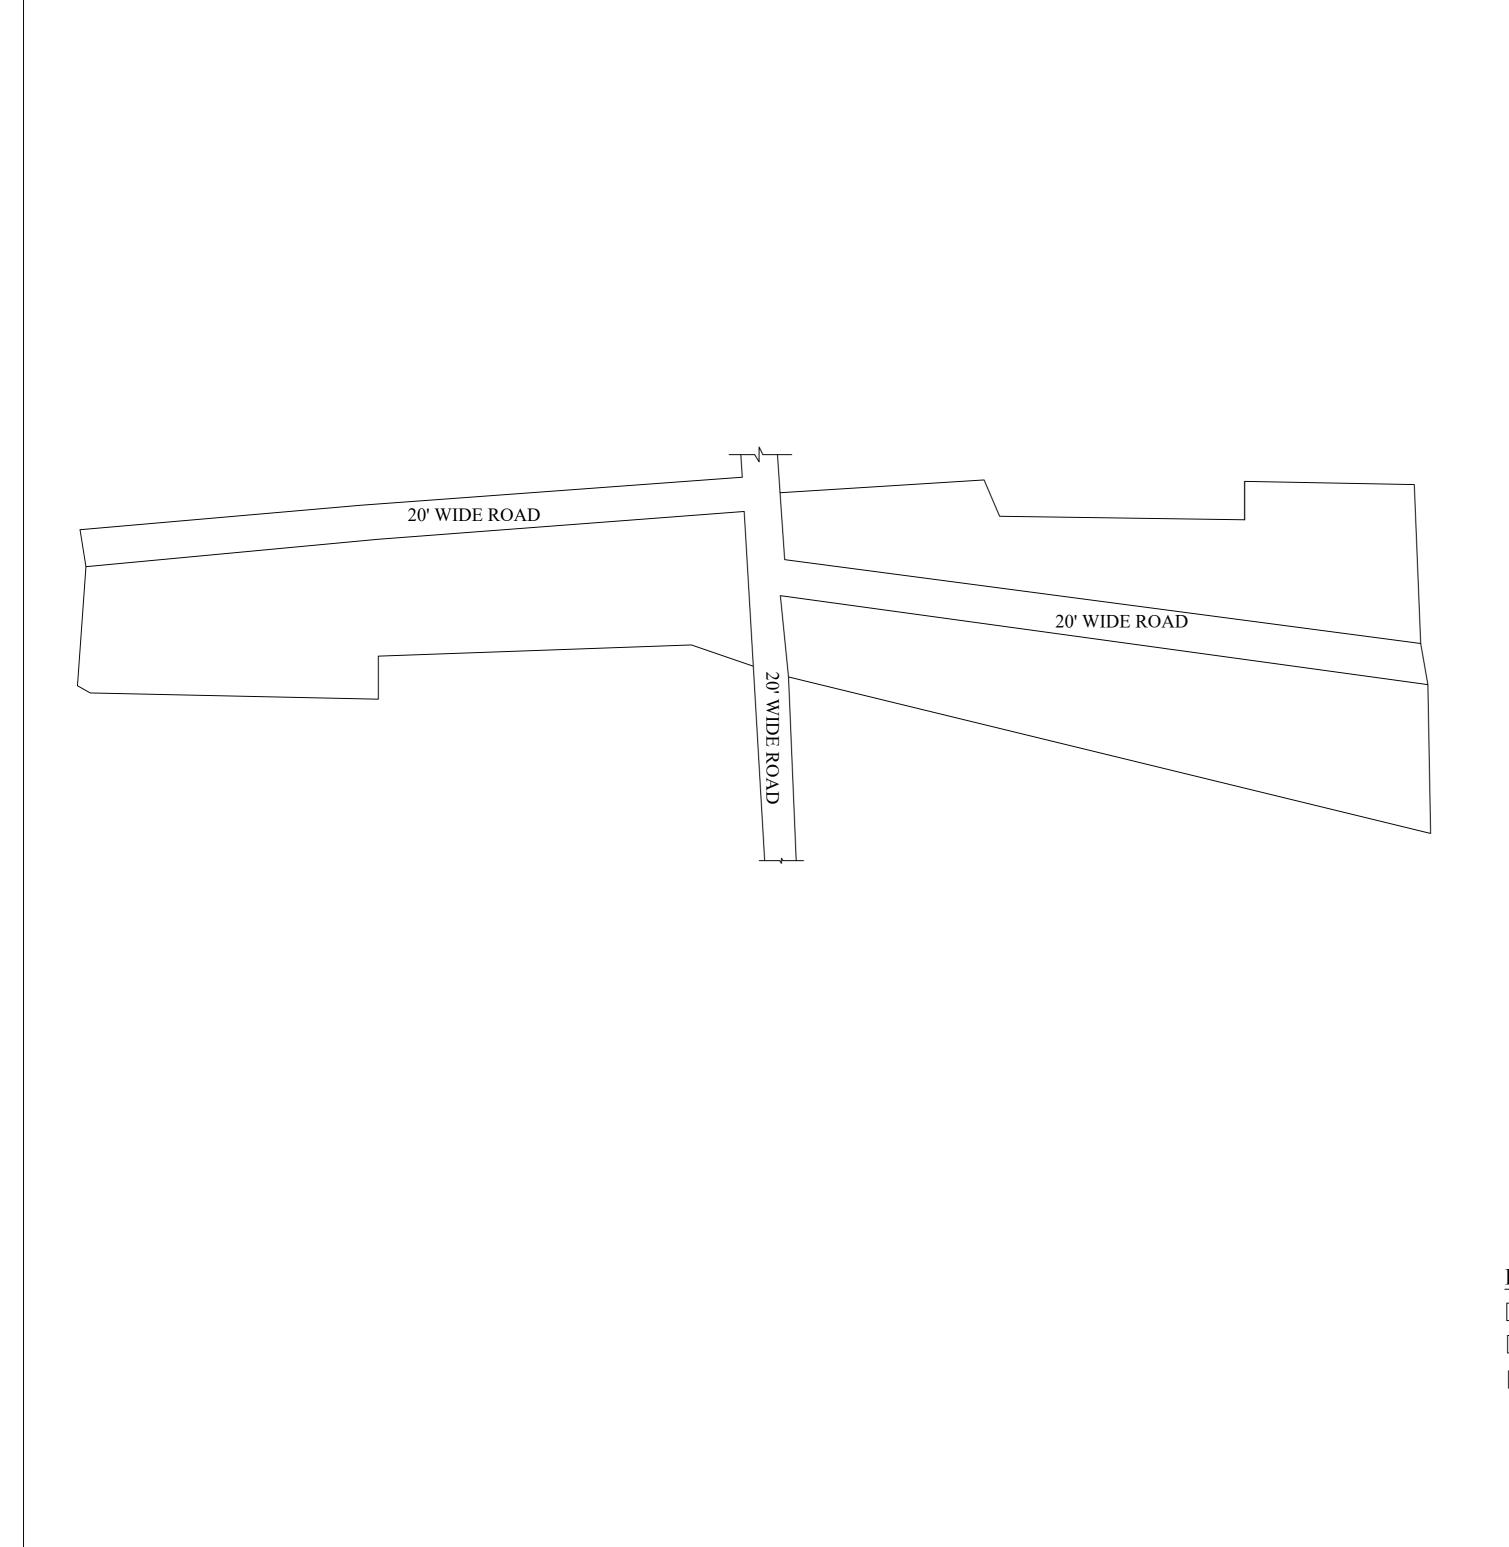

L.O

**LEGEND** 

LAYOUT BOUNDARY

EXG. ROAD

ROAD

 $\underline{P.P.D}$  (Regularization 2017) NO:

17) NO :  $\frac{367}{2019}$ 

APPROVED

VIDE LETTER NO

: Reg.L /20426/ 2018 : / 02 / 2019

DATE

OFFICE COPY

FOR DEPUTY PLANNER CHENNAI METROPOLITAN

DEVELOPMENT AUTHORITY

IN-PRINCIPLE APPROVAL OF LAYOUT FRAMEWORK IN S.No:289/1A1B & 290/1A PT,1B PT,2A AT SELAIYUR VILLAGE OF TAMBARAM MUNICIPALITY AS PER G.O.(Ms) No:78 H&UD UD4 (3) DEPT. DT:04.05.2017 AND G.O.(Ms) No:172 H&UD UD4 (3) DEPT. DT:13.10.2017 AND OFFICE ORDER NO.15/2018 DT: 12.12.2018.