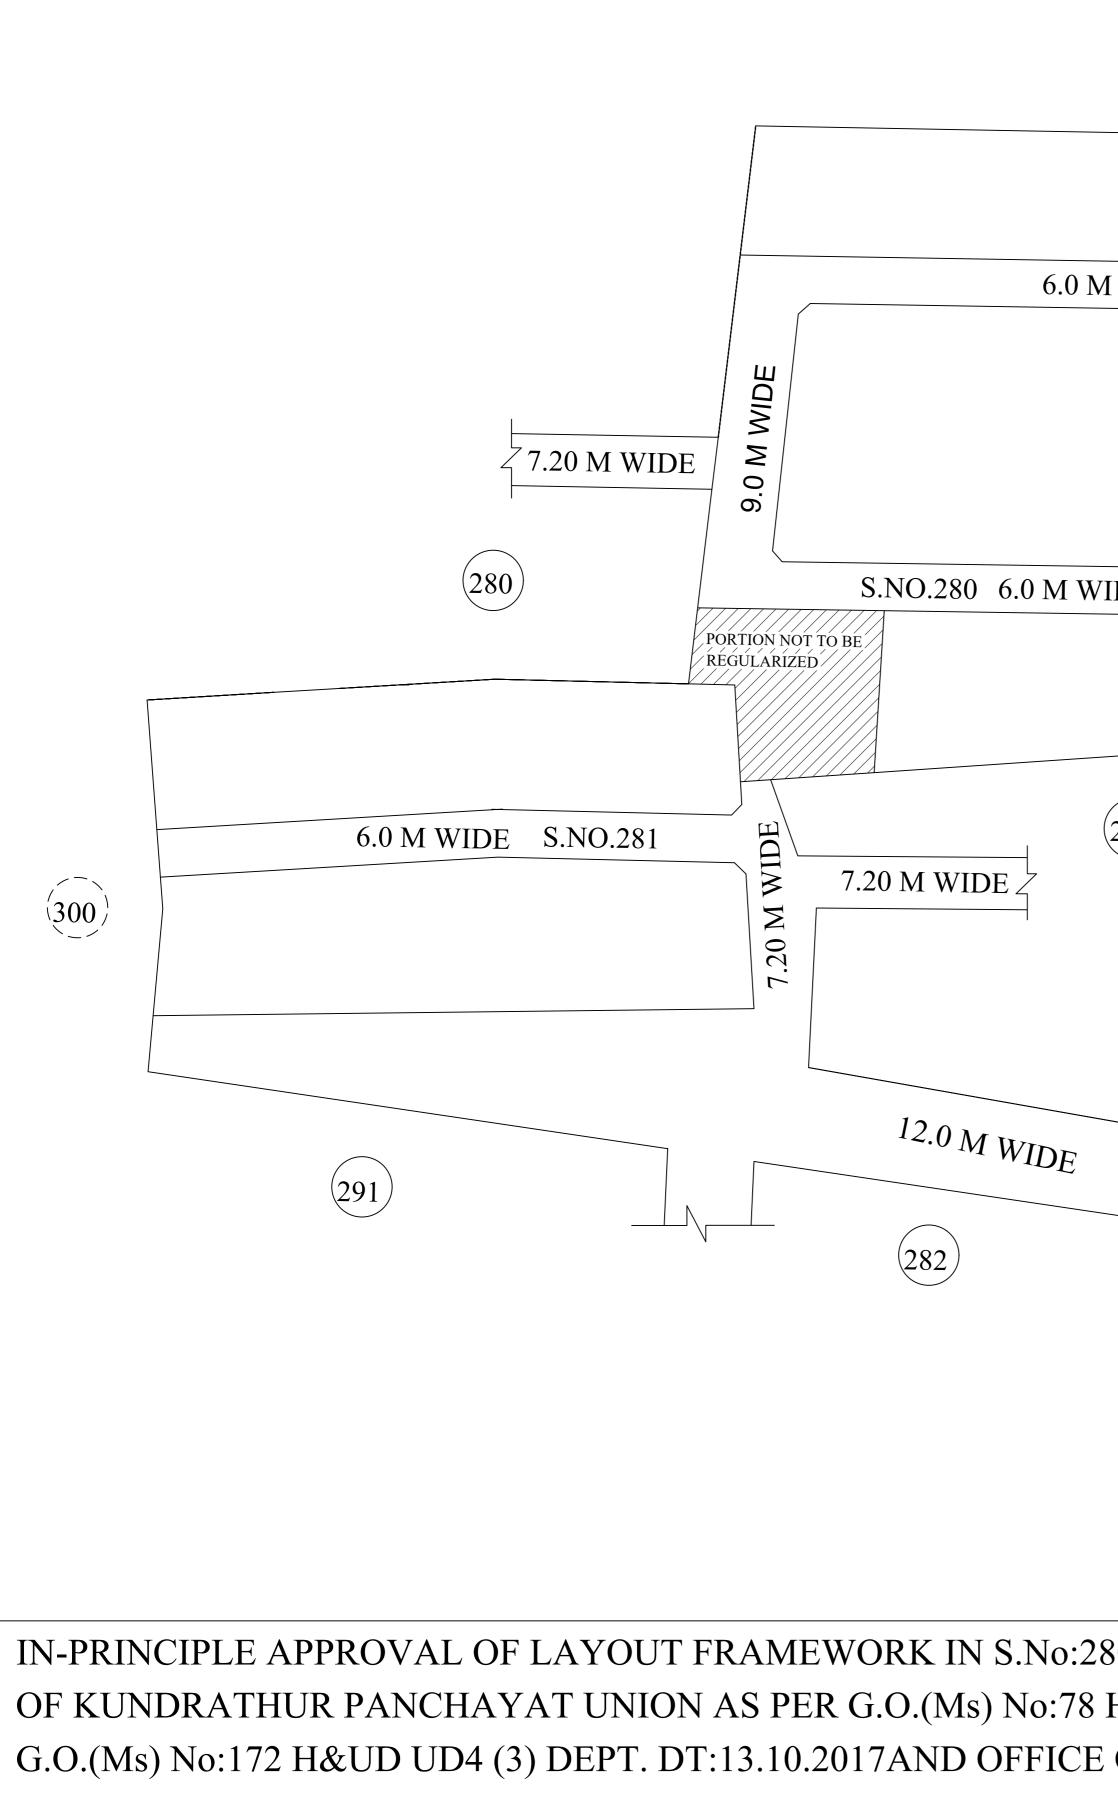

SCALE: 1" = 66' (ALL MEASUREMENTS ARE IN FEET)

| 7                                                                               | 2) KUNDRATHUR PANCHAYAT UNION TO ENSURE THAT ALL<br>ROADS ARE VESTED WITH THEM AS PER THE GOVERNI<br>ORDERS.                                                                                                                                                                                                                                                                                                                                                                                                                                                                                                                                                                                                                                                                                                                                                                                                                                                                                                                                                                                                                                                                                                                                                                                                                                                                                                                                                                                                                                                                                                                                                                                                                                                                                                                                                                                                                                                                                                                                                                                                                          |
|---------------------------------------------------------------------------------|---------------------------------------------------------------------------------------------------------------------------------------------------------------------------------------------------------------------------------------------------------------------------------------------------------------------------------------------------------------------------------------------------------------------------------------------------------------------------------------------------------------------------------------------------------------------------------------------------------------------------------------------------------------------------------------------------------------------------------------------------------------------------------------------------------------------------------------------------------------------------------------------------------------------------------------------------------------------------------------------------------------------------------------------------------------------------------------------------------------------------------------------------------------------------------------------------------------------------------------------------------------------------------------------------------------------------------------------------------------------------------------------------------------------------------------------------------------------------------------------------------------------------------------------------------------------------------------------------------------------------------------------------------------------------------------------------------------------------------------------------------------------------------------------------------------------------------------------------------------------------------------------------------------------------------------------------------------------------------------------------------------------------------------------------------------------------------------------------------------------------------------|
|                                                                                 | <b>CONDITIONS:</b>                                                                                                                                                                                                                                                                                                                                                                                                                                                                                                                                                                                                                                                                                                                                                                                                                                                                                                                                                                                                                                                                                                                                                                                                                                                                                                                                                                                                                                                                                                                                                                                                                                                                                                                                                                                                                                                                                                                                                                                                                                                                                                                    |
| WIDE                                                                            | <ol> <li>As per G.O.(ms).no.78 h &amp; ud ud4 (3) department<br/>04.05.2017 and G.O. (Ms). No. 172 H &amp; UD(UI<br/>dept. dated. 13.10.2017the individual plots to<br/>regularized separately after approval of lay out fram<br/>subject to satisfaction of site dimension / extent.</li> </ol>                                                                                                                                                                                                                                                                                                                                                                                                                                                                                                                                                                                                                                                                                                                                                                                                                                                                                                                                                                                                                                                                                                                                                                                                                                                                                                                                                                                                                                                                                                                                                                                                                                                                                                                                                                                                                                      |
| IDE (275)                                                                       | 2) Only those unapproved layouts where in a part of<br>number of plots have been sold through a registered<br>deed as on 20th October 2016 shall be Considered<br>regularization under these rules.                                                                                                                                                                                                                                                                                                                                                                                                                                                                                                                                                                                                                                                                                                                                                                                                                                                                                                                                                                                                                                                                                                                                                                                                                                                                                                                                                                                                                                                                                                                                                                                                                                                                                                                                                                                                                                                                                                                                   |
| 6.0                                                                             | 3) As per G.O.(Ms).No:172 H & UD (UD4 (3) dt.13.10.2017 OSR charges are exempted for the plot on or before 20.10.2016.                                                                                                                                                                                                                                                                                                                                                                                                                                                                                                                                                                                                                                                                                                                                                                                                                                                                                                                                                                                                                                                                                                                                                                                                                                                                                                                                                                                                                                                                                                                                                                                                                                                                                                                                                                                                                                                                                                                                                                                                                |
| 281                                                                             | 4) As per this Office No.15/2018 dt.12.12.2018<br>In-Principle Layout Framework approved.                                                                                                                                                                                                                                                                                                                                                                                                                                                                                                                                                                                                                                                                                                                                                                                                                                                                                                                                                                                                                                                                                                                                                                                                                                                                                                                                                                                                                                                                                                                                                                                                                                                                                                                                                                                                                                                                                                                                                                                                                                             |
|                                                                                 | 5) Plot or Layout in part or whole, which is located in water body like channel / canal etc.,shall not be eligibre regularization.                                                                                                                                                                                                                                                                                                                                                                                                                                                                                                                                                                                                                                                                                                                                                                                                                                                                                                                                                                                                                                                                                                                                                                                                                                                                                                                                                                                                                                                                                                                                                                                                                                                                                                                                                                                                                                                                                                                                                                                                    |
|                                                                                 | 6) The Local Body shall regularise the individual pl<br>considering the least extent of ownership documen<br>patta & sale deed document.                                                                                                                                                                                                                                                                                                                                                                                                                                                                                                                                                                                                                                                                                                                                                                                                                                                                                                                                                                                                                                                                                                                                                                                                                                                                                                                                                                                                                                                                                                                                                                                                                                                                                                                                                                                                                                                                                                                                                                                              |
|                                                                                 | 7) Plots/Sub-Divisions/Layouts shall be regularized these rules only for Residential usage.                                                                                                                                                                                                                                                                                                                                                                                                                                                                                                                                                                                                                                                                                                                                                                                                                                                                                                                                                                                                                                                                                                                                                                                                                                                                                                                                                                                                                                                                                                                                                                                                                                                                                                                                                                                                                                                                                                                                                                                                                                           |
|                                                                                 | $\frac{D}{LAYOUT BOUNDARY}$ ROAD EXG. ROAD $\frac{P.P.D}{L.O}$ (Regularization NO : -2017) (R |
|                                                                                 | OFFICE CO<br>For deputy planner<br>Chennai metropolit<br>development autho                                                                                                                                                                                                                                                                                                                                                                                                                                                                                                                                                                                                                                                                                                                                                                                                                                                                                                                                                                                                                                                                                                                                                                                                                                                                                                                                                                                                                                                                                                                                                                                                                                                                                                                                                                                                                                                                                                                                                                                                                                                            |
| 80 & 281 AT PAZHANTHAN<br>H&UD UD4 (3) DEPT. DT:04<br>ORDER NO.15/2018 DT: 12.1 | 05.2017 AND                                                                                                                                                                                                                                                                                                                                                                                                                                                                                                                                                                                                                                                                                                                                                                                                                                                                                                                                                                                                                                                                                                                                                                                                                                                                                                                                                                                                                                                                                                                                                                                                                                                                                                                                                                                                                                                                                                                                                                                                                                                                                                                           |
|                                                                                 |                                                                                                                                                                                                                                                                                                                                                                                                                                                                                                                                                                                                                                                                                                                                                                                                                                                                                                                                                                                                                                                                                                                                                                                                                                                                                                                                                                                                                                                                                                                                                                                                                                                                                                                                                                                                                                                                                                                                                                                                                                                                                                                                       |