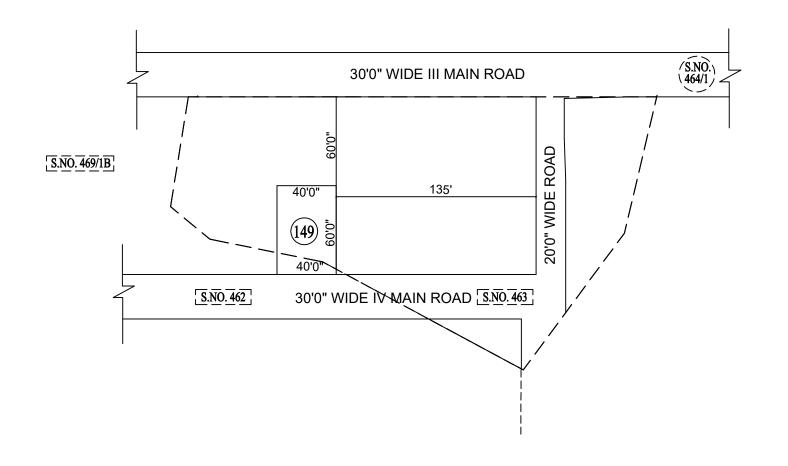

OFFICE COPY

FOR MEMBER SECRETARY CHENNAI METROPOLITAN DEVELOPMENT AUTHORITY

IN-PRINCIPLE APPROVAL OF LAYOUT FRAMEWORK IN S.No.: 463 AT MADHURAVOYAL VILLAGE OF GREATER CHENNAI CORPORATION AS PER G.O.(Ms) No:78 H&UD UD4 (3) DEPT. DT:04.05.2017 AND G.O.(Ms) No:172 H&UD UD4 (3) DEPT. DT:13.10.2017

SCALE: 1" = 66' (ALL MEASUREMENTS ARE IN FEET)