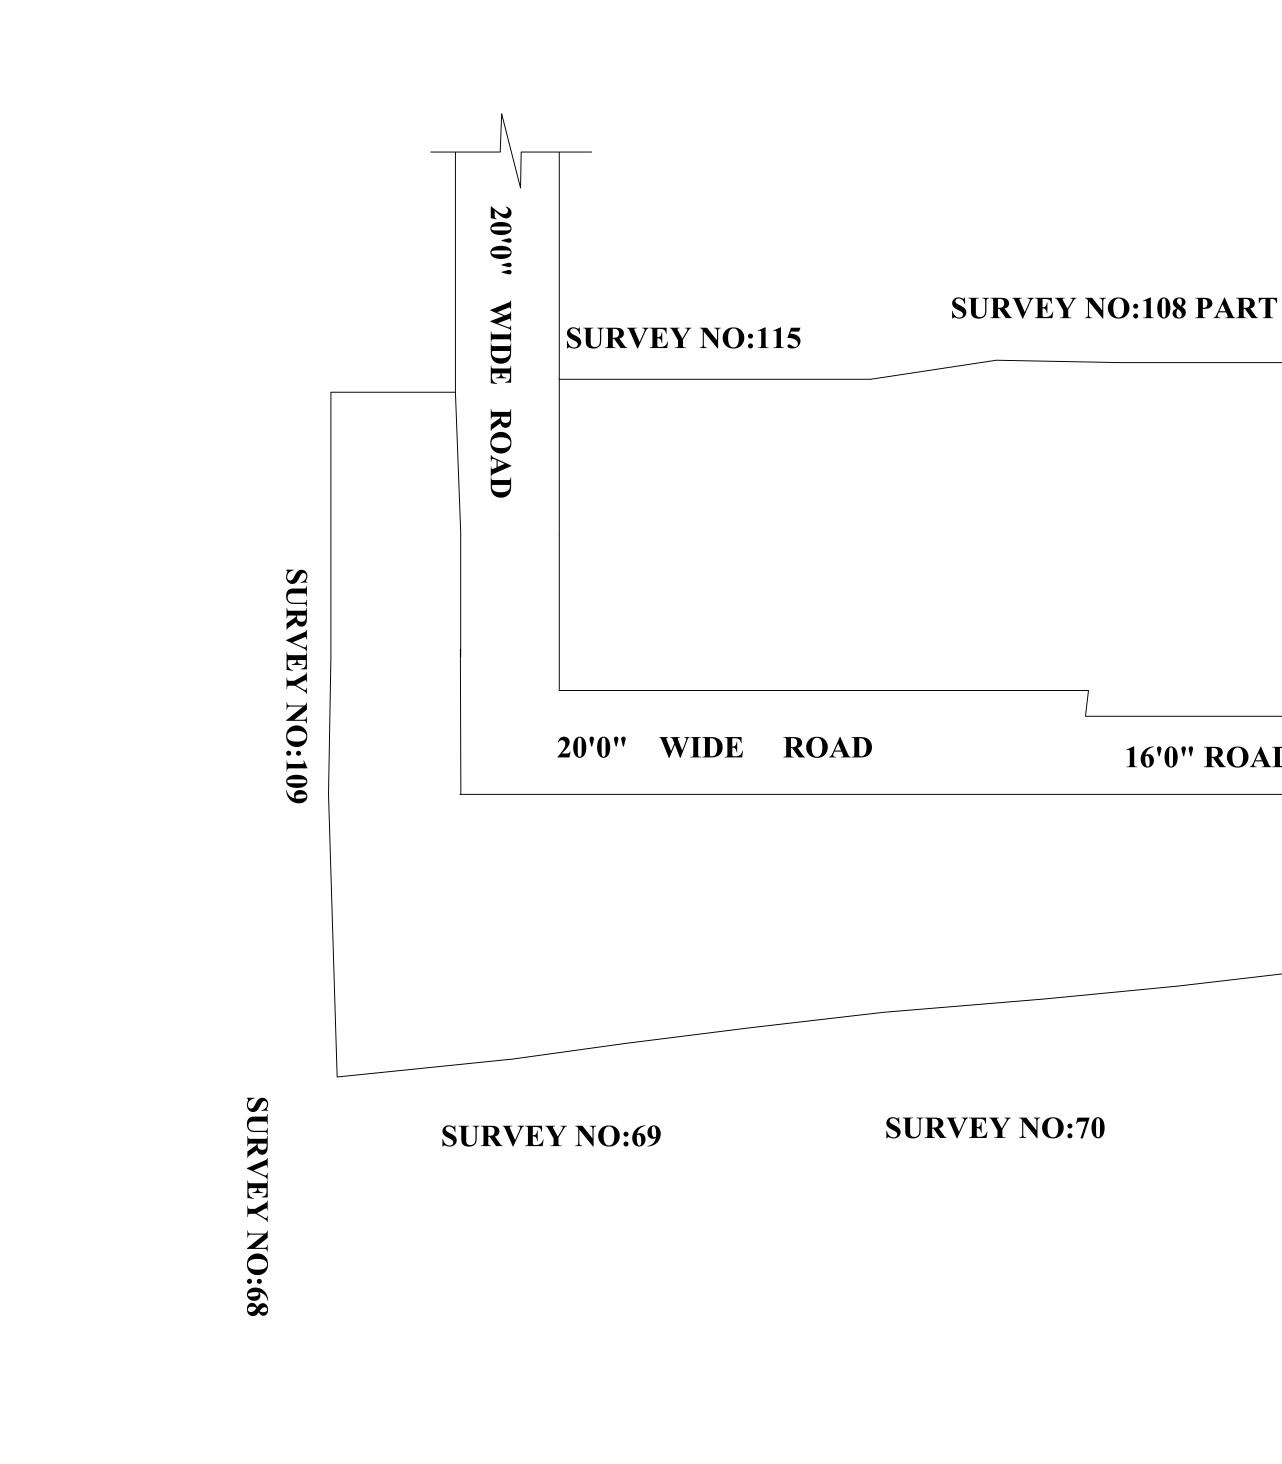

**IN-PRINCIPLE APPROVAL OF LAYOUT FRAMEWORK IN S.No:108 PT AT** KUNDRATHUR PANCHAYAT UNION AS PER G.O.(Ms) No:78 H&UD UD4 G.O.(Ms) No:172 H&UD UD4 (3) DEPT. DT:13.10.2017 AND OFFICE ORDER SCALE: 1" = 66' (ALL MEASUREMENTS ARE IN FEET)

## **NOTE:**

- 1) A SPLAY AT THE INTERSECTION OF TWO OR MORE STREETS / ROADS AND STREET ALIGNMENTS BE PROVIDED AS PER THE DEVELOPMENT REGULATIONS OF CMA.
- 2) KUNDRATHUR PANCHAYAT UNION TO ENSURE THAT ALL THE ROADS ARE VESTED WITH THEM AS PER THE GOVERNMENT ORDERS.

| LEGEND<br>LAYOUT BOUNDARY<br>ROAD<br>EXG. ROAD                                       | L.O 201<br>AF<br>VIDE LETTER NO<br>DATE | PROVED<br>17) 201<br>PROVED<br>: Reg.L /22039/ 20<br>: /02/ 2019<br>FFICE COPY |
|--------------------------------------------------------------------------------------|-----------------------------------------|--------------------------------------------------------------------------------|
|                                                                                      | FOR DE<br>CHENN                         | EPUTY PLANNER<br>VAI METROPOLITAN<br>OPMENT AUTHORITY                          |
| MALAYAMBAKKAM VILLAGE OF<br>(3) DEPT. DT:04.05.2017 AND<br>NO.15/2018 DT:12.12.2018. |                                         |                                                                                |