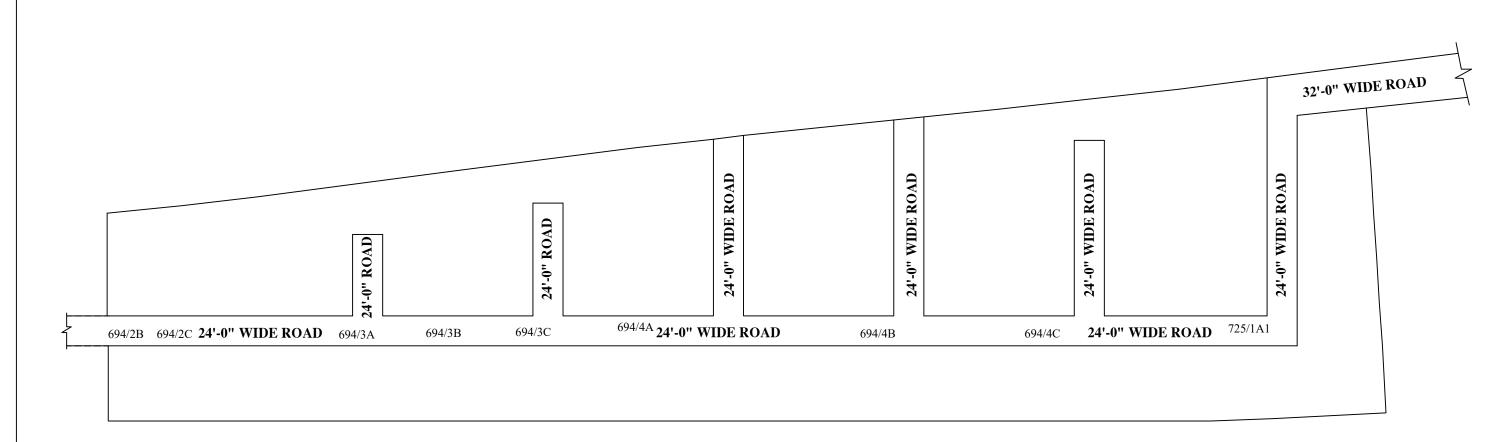

, , , ,

OFFICE COPY

FOR DEPUTY PLANNER CHENNAI METROPOLITAN DEVELOPMENT AUTHORITY

IN-PRINCIPLE APPROVAL OF LAYOUT FRAMEWORK IN S.No:694/2B, 2C, 3A, 3B, 3C, 4A, 4B, 4C & 725/1A1 AT PALLIKARANAI VILLAGE OF GREATER CHENNAI CORPORATION, AS PER G.O.(Ms) No:78 H&UD UD4 (3) DEPT. DT:04.05.2017 AND G.O.(Ms) No:172 H&UD UD4 (3) DEPT. DT:13.10.2017AND OFFICE ORDER NO.15/2018 DT:12.12.2018. SCALE: 1" = 66' (ALL MEASUREMENTS ARE IN FEET)