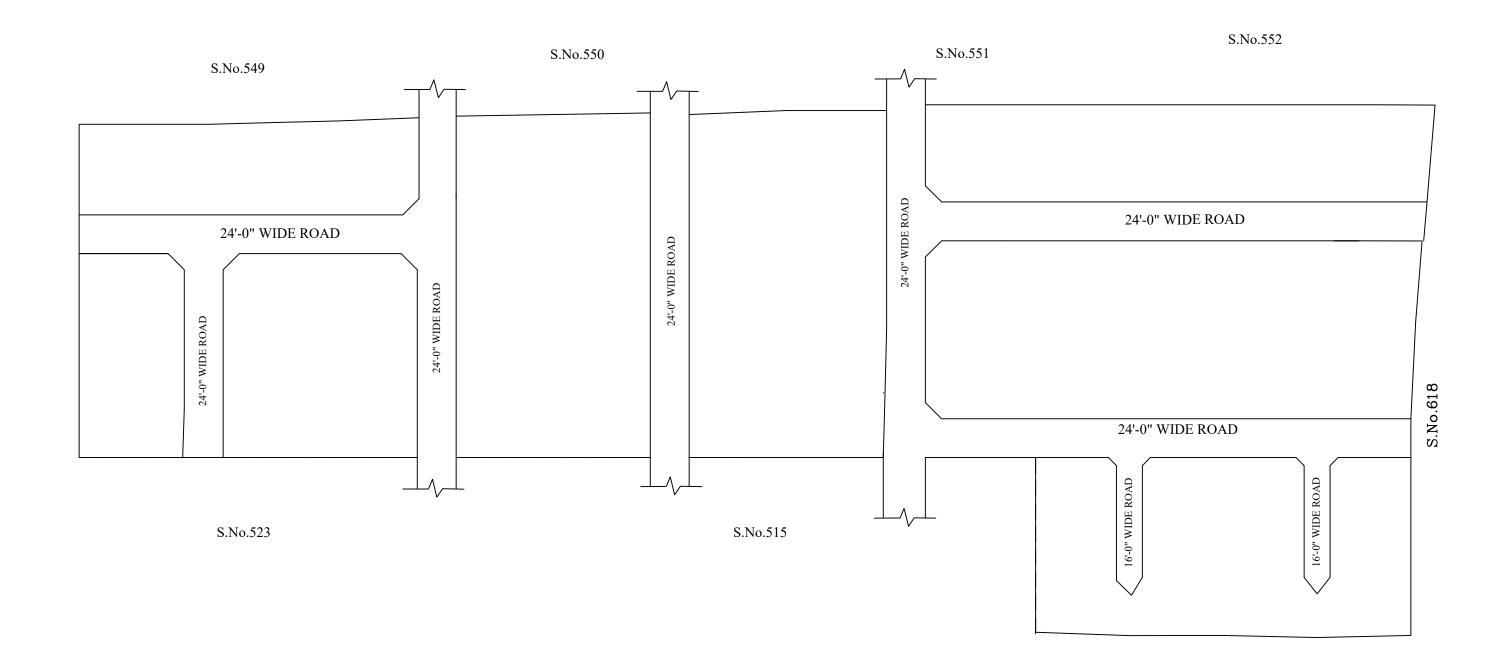

: / 02/ 2019

OFFICE COPY
FOR DEPUTY PLANNER
CHENNAI METROPOLITAN
DEVELOPMENT AUTHORITY

IN-PRINCIPLE APPROVAL OF LAYOUT FRAMEWORK IN S.NO: 515/2B & 2A2, 516, 517, 518, 519 & 520 AT PALLIKARANAI VILLAGE OF GREATER CHENNAI CORPORATION AS PER G.O.(Ms) No:78 H&UD UD4 (3) DEPT. DT:04.05.2017 AND G.O.(Ms) No:172 H&UD UD4 (3) DEPT. DT:13.10.2017 AND OFFICE ORDER NO.15/2018 DT:12.12.2018.

SCALE: 1" = 66' (ALL MEASUREMENTS ARE IN FEET)