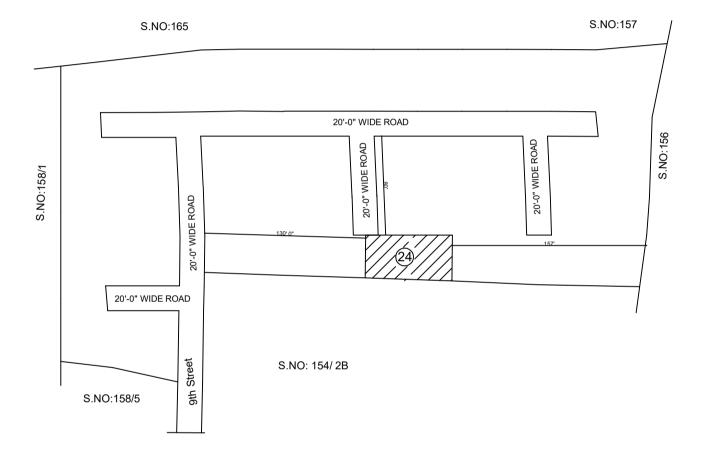

OFFICE COPY

FOR MEMBER SECRETARY CHENNAI METROPOLITAN DEVELOPMENT AUTHORITY

IN-PRINCIPLE APPROVAL OF LAYOUT FRAMEWORK IN S. NO. 154 AND 158/3 AT MADIPAKKAM VILLAGE OF GREATER CHENNAI CORPORATION AS PER G.O.(Ms) No:78 H&UD UD4 (3) DEPT. DT:04.05.2017 AND G.O.(Ms) No:172 H&UD UD4 (3) DEPT. DT:13.10.2017

SCALE: 1" = 56' (ALL MEASUREMENTS ARE IN FEET)

LEGEND LAYOUT BOUNDARY

ROAD EXG. ROAD

 $\frac{P.P.D}{L.O} \quad \underset{\textbf{2017}}{\text{(Regularization } NO : } \frac{38}{2018}$ 

**APPROVED** 

VIDE LETTER NO DATE

: Reg.L / 13377 / 2017 : / 04/ 2018