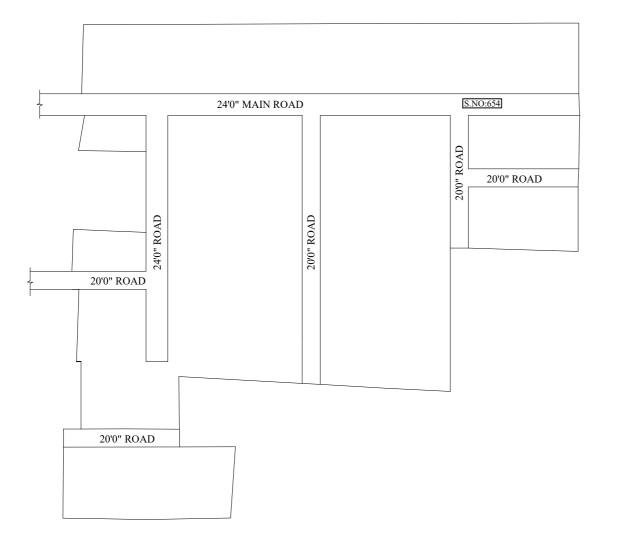

FOR DEPUTY PLANNER CHENNAI METROPOLITAN

IN-PRINCIPLE APPROVAL OF LAYOUT FRAMEWORK IN S.No:653/2B6A,2B6B & 654/1A,1B,1C,2A2,2A3,2A4,2A5,2A6, 2B1,2B2,2B3,2C1A,2C1B,2C1C,2C1D,2C1E,3&7 AT PALLIKARANAI VILLAGE OF GREATER CHENNAI CORPORATION AS PER G.O.(Ms) No:78 H&UD UD4 (3) DEPT. DT:04.05.2017 AND G.O.(Ms)No:172 H&UD UD4 (3) DEPT. DT:13.10.2017 AND OFFICE ORDER NO.15/2018 DT:12.12.2018.

SCALE: 1" = 66' (ALL MEASUREMENTS ARE IN FEET)