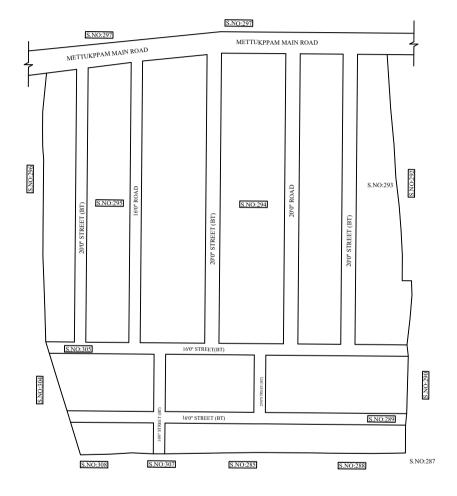

FOR SENIOR PLANNER CHENNAI METROPOLITAN DEVELOPMENT AUTHORITY

IN-PRINCIPLE APPROVAL OF LAYOUT FRAMEWORK IN S.No:289, 293, 294, 295, 305 & 306 AT NERKUNDRAM VILLAGE OF GREATER CHENNAI CORPORATION AS PER G.O.(Ms) No:78 H&UD UD4 (3) DEPT. DT:04.05.2017 AND G.O.(Ms) No:172 H&UD UD4 (3) DEPT. DT:13.10.2017 AND OFFICE ORDER NO.15/2018 DT:12.12.2018.

LEGEND

LAYOUT BOUNDARY
ROAD
EXG. ROAD

 $\frac{P.P.D}{L.O} (Regularization 2017) NO : ...$ 

APPROVED

VIDE LETTER NO : DATE

: Reg.L /22544 / 2018 : /01/2019

2019

OFFICE COPY

SCALE: 1" = 66' (ALL MEASUREMENTS ARE IN FEET)