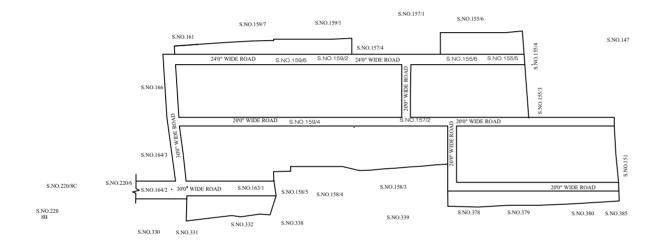

OFFICE COPY

FOR SENIOR PLANNER CHENNAI METROPOLITAN DEVELOPMENT AUTHORITY

IN-PRINCIPLE APPROVAL OF LAYOUT FRAMEWORK IN S.No:153/1,2,3,4, 154,/1,2,3,4, 155/1,2,5,6, 157/2,3, 158/1,2,6, 159/2,3,4,5,6, 162, 163/1,2, 164/1, 165/1,2 AT KOVILPATHAGAI VILLAGE OF AVADI MUNICIPALITY AS PER G.O.(Ms) No:78 H&UD UD4 (3) DEPT. DT:04.05.2017 AND G.O.(Ms) No:172 H&UD UD4 (3) DEPT. DT:13.10.2017AND OFFICE ORDER NO.15/2018 DT: 12.12.2018.