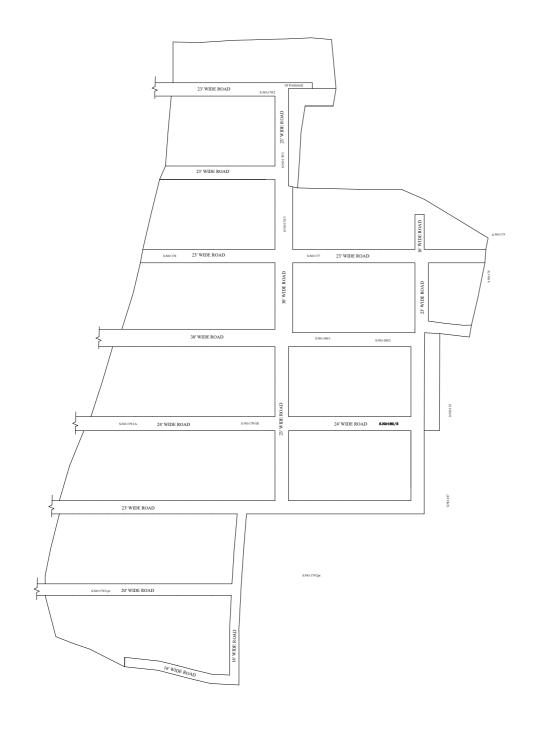

VIDE LETTER NO

: Reg.L /17801/ 2018

/ 10/ 2018

OFFICE COPY FOR SENIOR PLANNER

CHENNAI METROPOLITAN

IN-PRINCIPLE APPROVAL OF LAYOUT FRAMEWORK IN S.No:170/1,2,3, 178, 179/1A,1B,1C, 2pt & 180/1,2,3 AT THIRUMUDIVAKKAM VILLAGE OF KUNDRATHUR PACHAYAT UNION AS PER G.O.(Ms) No:78 H&UD UD4 (3) DEPT. DT:04.05.2017 AND G.O.(Ms) No:172 H&UD UD4 (3) DEPT. DT:13.10.2017

LEGEND

LAYOUT BOUNDARY

ROAD

EXG. ROAD

P.P.D

(Regularization

400 NO:

APPROVED

SCALE: 1" = 66' (ALL MEASUREMENTS ARE IN FEET)

## NOTE:

- 1) A SPLAY AT THE INTERSECTION OF TWO OR MORE STREETS / ROADS AND STREET ALIGNMENTS BE PROVIDED AS PER THE DEVELOPMENT REGULATIONS OF CMA.
- 2) KUNDRATHUR PANCHAYAT UNION TO ENSURE THAT ALL THE ROADS ARE VESTED WITH THEM AS PER THE GOVERNMENT ORDERS.