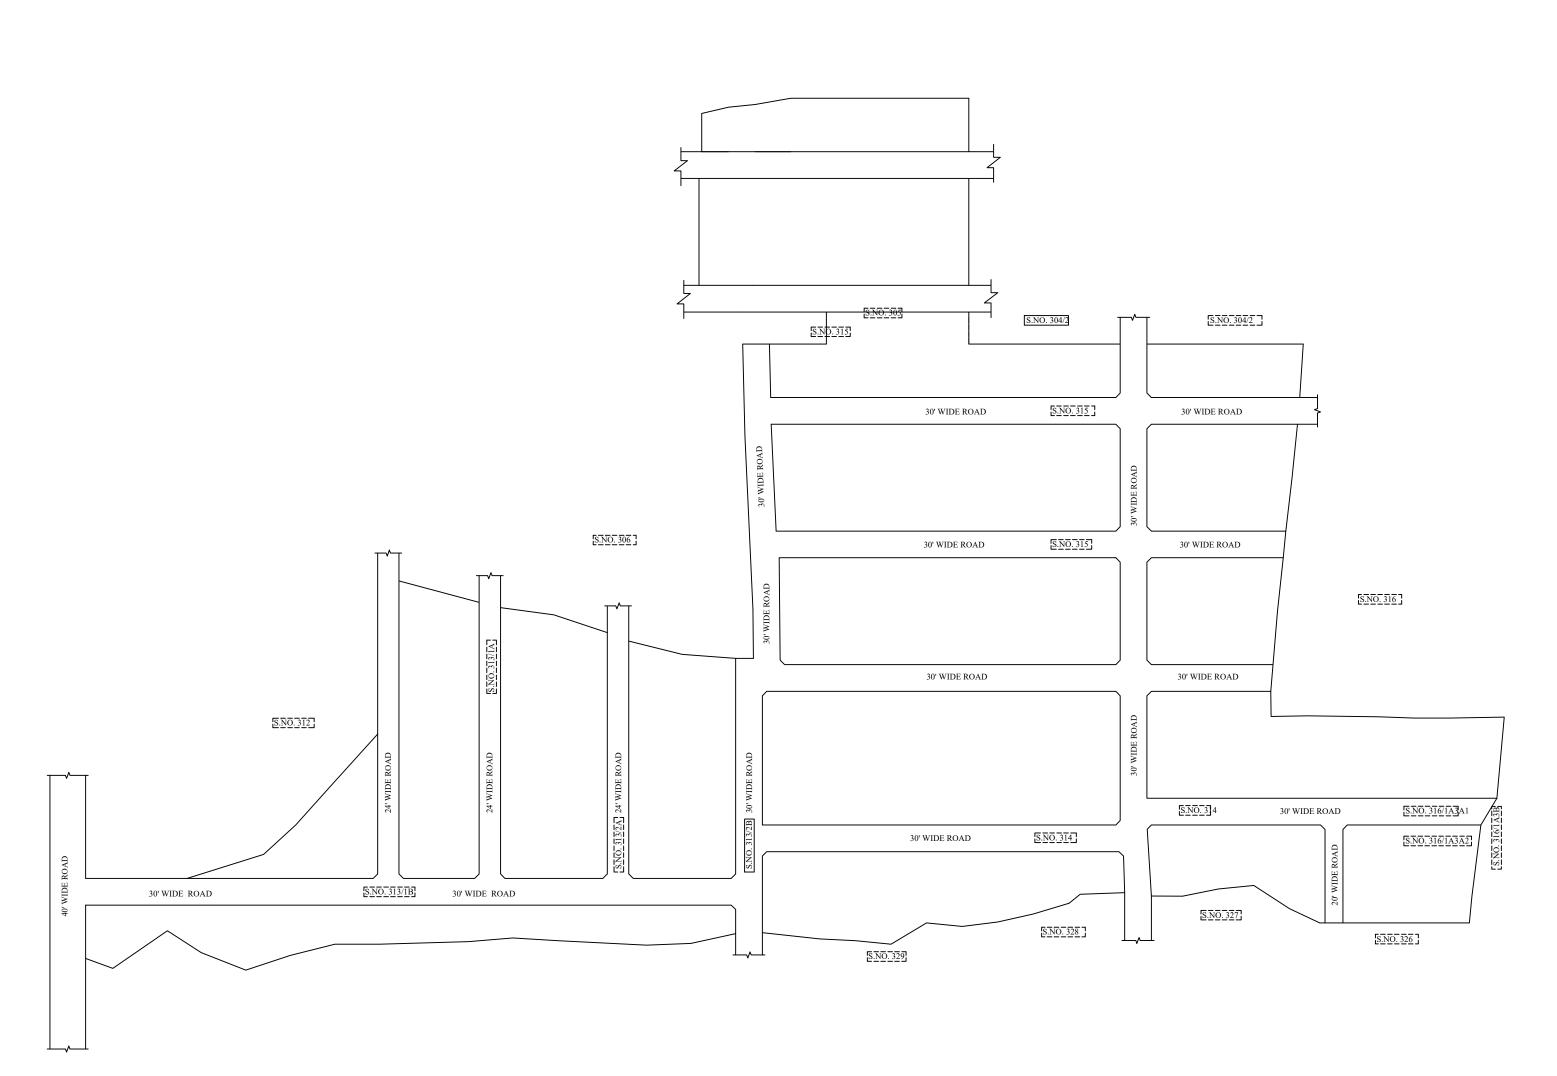

IN-PRINCIPLE APPROVAL OF LAYOUT FRAMEWORK IN S.No:305, 313/1A,1B,2A,2B, 314, 315, 316/1A3A1 & 316/1A3A2 AT MADURAVOYAL VILLAGE OF GREATER CHENNAI CORPORATION AS PER G.O.(Ms) No:78 H&UD UD4 (3) DEPT. DT:04.05.2017 AND G.O.(Ms) No:172 H&UD UD4 (3) DEPT. DT:13.10.2017AND OFFICE ORDER NO.15/2018 DT: 12.12.2018.

SCALE: 1" = 66' (ALL MEASUREMENTS ARE IN FEET)