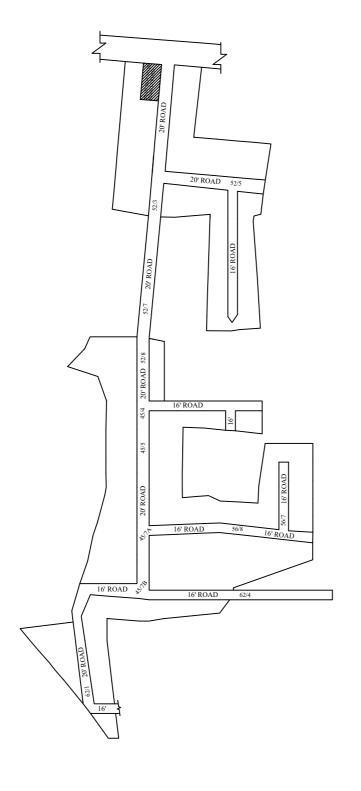

LEGEND

LAYOUT BOUNDARY
ROAD
EXG. ROAD

 $\frac{\text{P.P.D}}{\text{L.O}} \quad \begin{array}{c} \text{(Regularization NO : } \frac{407}{2019} \end{array}$ 

**APPROVED** 

VIDE LETTER NO : Reg.L/1781 / 2019

DATE : /02/2019

OFFICE COPY

FOR DEPUTY PLANNER CHENNAI METROPOLITAN DEVELOPMENT AUTHORITY

IN-PRINCIPLE APPROVAL OF LAYOUT FRAMEWORK IN S.No:45/4,5,7A,7B, 52/3,5,7,8, 62/1,4 & 56/8,7 AT PUTHAGARAM VILLAGE OF GREATER CHENNAI CORPORATION AS PER G.O.(Ms) No:78 H&UD UD4 (3) DEPT. DT:04.05.2017 AND G.O.(Ms) No:172 H&UD UD4 (3) DEPT. DT:13.10.2017AND OFFICE ORDER NO.15/2018 DT: 12.12.2018.

 $\Delta$ 

SCALE: 1" = 66' (ALL MEASUREMENTS ARE IN FEET)