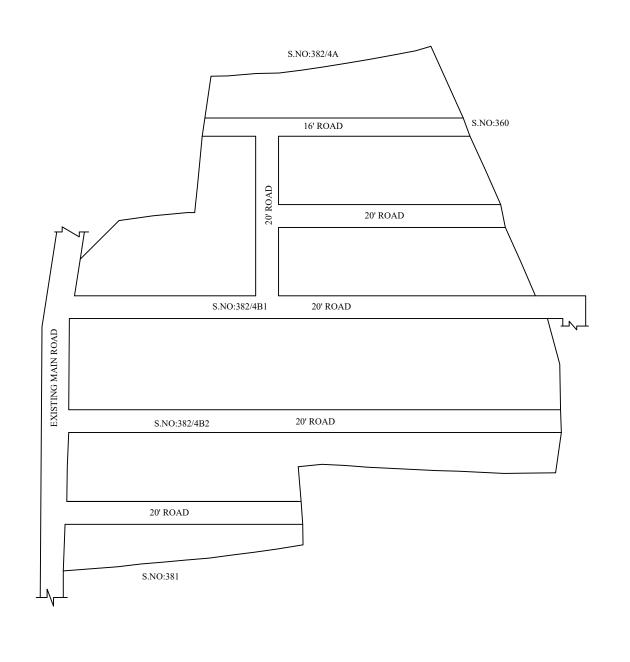

## NOTE:

- A SPLAY AT THE INTERSECTION OF TWO OR MORE STREETS / ROADS AND STREET ALIGNMENTS BE PROVIDED AS PER THE DEVELOPMENT REGULATIONS OF CMA.
- 2) THIRUNINRAVUR TOWN PANCHAYAT TO ENSURE THAT ALL THE ROADS ARE VESTED WITH THEM AS PER THE GOVERNMENT ORDERS.

## **CONDITIONS:**

- 1) As per G.O.(ms).no.78 h & ud ud4 (3) department dt. 04.05.2017 and G.O. (Ms). No. 172 H & UD(UD4 (3) dept. dated. 13.10.2017the individual plots to be regularized separately after approval of lay out framework subject to satisfaction of site dimension / extent.
- 2) Only those unapproved layouts where in a part or full number of plots have been sold through a registered sale deed as on 20th October 2016 shall be Considered for regularization under these rules.
- 3) As per G.O.(Ms).No:172 H & UD (UD4 (3) Dept dt.13.10.2017 OSR charges are exempted for the plots sold on or before 20.10.2016.
- 4) As per this Office No.15/2018 dt.12.12.2018 the In-Principle Layout Framework approved.
- 5) Plot or Layout in part or whole, which is located in Public water body like channel / canal etc.,shall not be eligible for regularization.
- 6) The Local Body shall regularise the individual plot by considering the least extent of ownership documents i.e., patta & sale deed document.
- 7) Plots/Sub-Divisions/Layouts shall be regularized under these rules only for Residential usage.
- 8) S.No-382 of Thiruninravur Village is close to water body, Hence The Local body has to obtain NOC from PWD on inundation point of view before regularization of individual plots in the layout under reference.

LEGEND

LAYOUT BOUNDARY
ROAD
EXG. ROAD

P.P.D (Regular L.O 20)

(Regularization NO:  $\frac{4}{20}$ 

**APPROVED** 

VIDE LETTER NO

: Reg.L / 2215 / 2019

DATE

: /02/ 2019

**OFFICE COPY** 

FOR DEPUTY PLANNER CHENNAI METROPOLITAN DEVELOPMENT AUTHORITY

IN-PRINCIPLE APPROVAL OF LAYOUT FRAMEWORK IN S.No:382/4B1,4B2 AT THIRUNINRAVUR VILLAGE OF POONAMALLEE PANCHAYAT UNION AS PER G.O.(Ms) No:78 H&UD UD4 (3) DEPT. DT:04.05.2017 AND G.O.(Ms) No:172 H&UD UD4 (3) DEPT. DT:13.10.2017 AND OFFICE ORDER NO.15/2018 DT: 12.12.2018.

SCALE: 1" = 66' (ALL MEASUREMENTS ARE IN FEET)