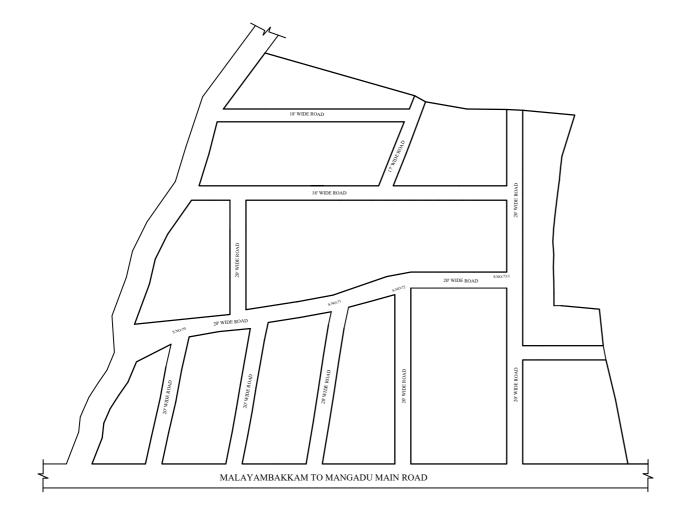

**LEGEND** 

☐ LAYOUT BOUNDARY ROAD EXG. ROAD

 $\underline{P.P.D}_{\mbox{(Regularization 2017)}NO}$  :

APPROVED

VIDE LETTER NO

: Reg.L /2613 / 2019

DATE : /02/ 2019

OFFICE COPY

FOR DEPUTY PLANNER CHENNAI METROPOLITAN DEVELOPMENT AUTHORITY

IN-PRINCIPLE APPROVAL OF LAYOUT FRAMEWORK IN S.No:70,71,72,73/1 AT MANGADU VILLAGE OF MANGADU TOWN PANCHAYAT AS PER G.O.(Ms) No:78 H&UD UD4 (3) DEPT. DT:04.05.2017 AND G.O.(Ms) No:172 H&UD UD4 (3) DEPT. DT:13.10.2017AND OFFICE ORDER NO.15/2018 DT: 12.12.2018.

SCALE: 1" = 66' (ALL MEASUREMENTS ARE IN FEET)