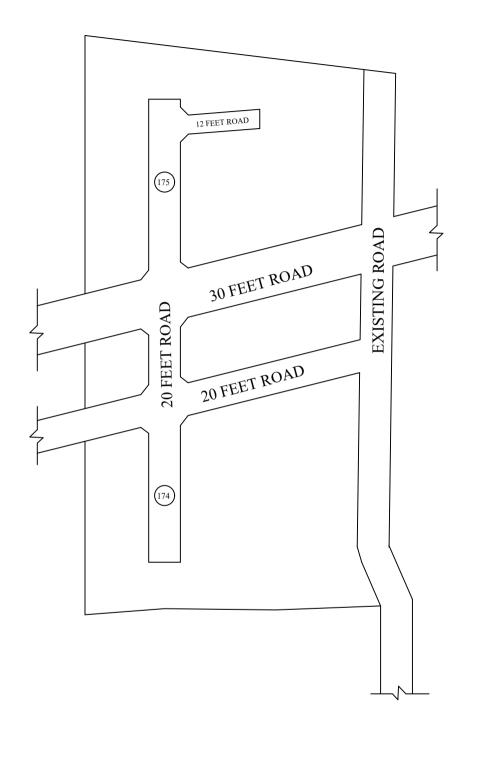

# **LEGEND**

LAYOUT BOUNDARY ROAD EXG. ROAD

P.P.D 2017)

415 (Regularization NO:

# OFFICE COPY

FOR DEPUTY PLANNER CHENNAI METROPOLITAN DEVELOPMENT AUTHORITY

IN-PRINCIPLE APPROVAL OF LAYOUT FRAMEWORK IN S.No:174 & 175 AT KONNUR VILLAGE OF GREATER CHENNAI CORPORATION AS PER G.O.(Ms) No:78 H&UD UD4 (3) DEPT. DT:04.05.2017 AND G.O.(Ms) No:172 H&UD UD4 (3) DEPT. DT:13.10.2017 AND OFFICE ORDER NO.15/2018 DT:12.12.2018.

SCALE: 1" = 66' (ALL MEASUREMENTS ARE IN FEET)