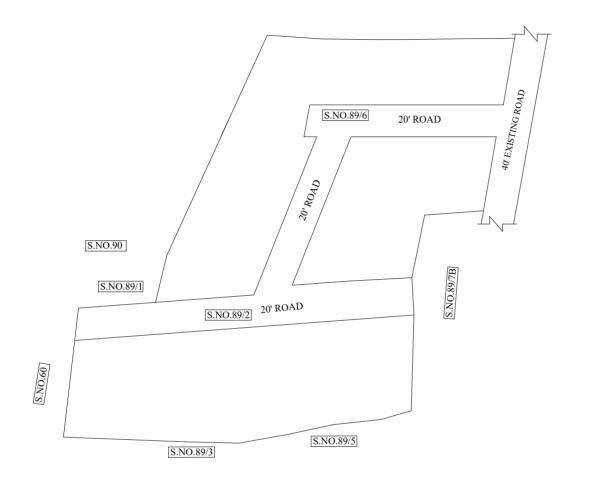

DATE : /02/2019

OFFICE COPY

FOR DEPUTY PLANNER CHENNAI METROPOLITAN DEVELOPMENT AUTHORITY

IN-PRINCIPLE APPROVAL OF LAYOUT FRAMEWORK IN S.No:89/2 & 89/6 AT PUTHAGARAM VILLAGE OF GREATER CHENNAI CORPORATION AS PER G.O.(Ms) No:78 H&UD UD4 (3) DEPT. DT:04.05.2017 AND G.O.(Ms) No:172 H&UD UD4 (3) DEPT. DT:13.10.2017AND OFFICE ORDER NO.15/2018 DT: 12.12.2018.

SCALE: 1" = 66' (ALL MEASUREMENTS ARE IN FEET)