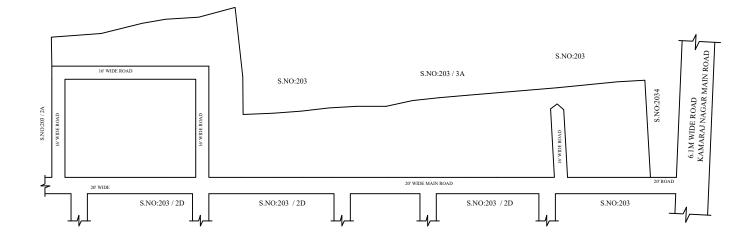

| LEGEND                                                                                                                                                                                                                                                                                                                  | P.P.D<br>L.O                                    | (Regularization 2017)  | NO : $\frac{418}{2019}$                                               |  |
|-------------------------------------------------------------------------------------------------------------------------------------------------------------------------------------------------------------------------------------------------------------------------------------------------------------------------|-------------------------------------------------|------------------------|-----------------------------------------------------------------------|--|
| LAYOUT BOUNDARY ROAD EXG. ROAD                                                                                                                                                                                                                                                                                          | Y APPROVED<br>VIDE LETTER NO : Reg.L /615 / 20. |                        |                                                                       |  |
|                                                                                                                                                                                                                                                                                                                         | DATE                                            | FOR DEPUT<br>CHENNAI M | : /02/2019<br>CE COPY<br>IY PLANNER<br>METROPOLITAN<br>MENT AUTHORITY |  |
| IN-PRINCIPLE APPROVAL OF LAYOUT FRAMEWORK IN S.No:203/2A PT,2C AT SEKKADU VILLAGE OF<br>AVADI MUNICIPALITY AS PER G.O.(Ms) No:78 H&UD UD4 (3) DEPT. DT:04.05.2017 AND G.O.(Ms) No:172<br>H&UD UD4 (3) DEPT. DT:13.10.2017AND OFFICE ORDER NO.15/2018 DT: 12.12.2018.<br>Scale : 1" = 66' (All measurements are in feet) | 2                                               | 7                      | A                                                                     |  |