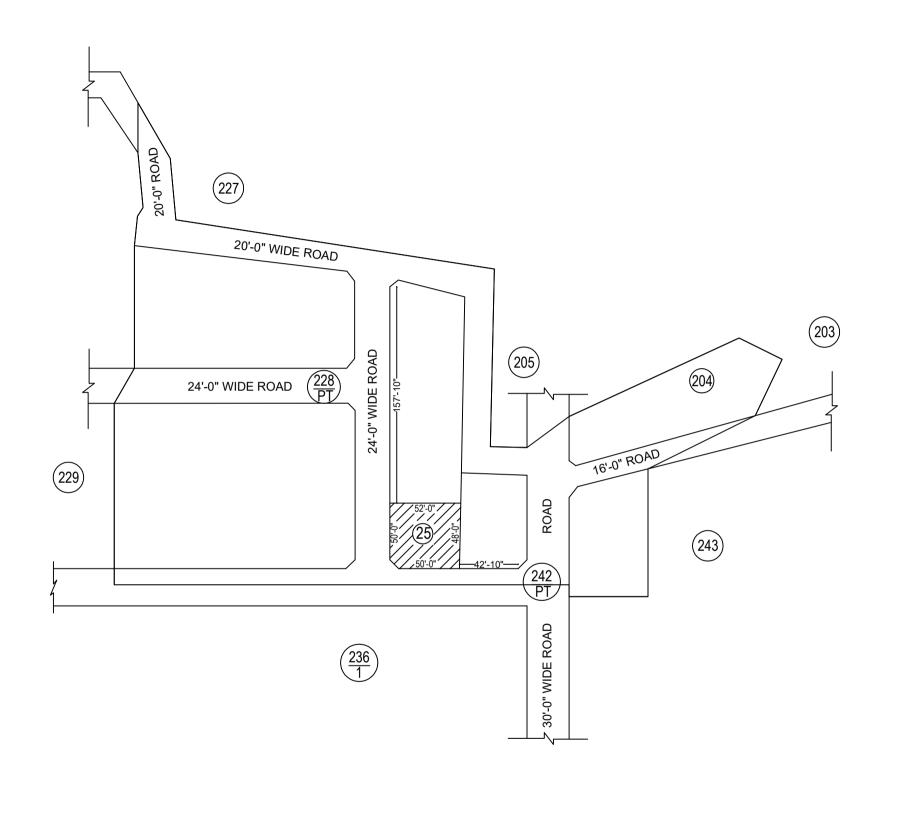

## NOTE:

- 1) A SPLAY AT THE INTERSECTION OF TWO OR MORE STREETS / ROADS AND STREET ALIGNMENTS BE PROVIDED AS PER THE DEVELOPMENT REGULATIONS OF CMA.
- 2) GREATER CHENNAI CORPORATION TO ENSURE THAT ALL THE ROADS ARE VESTED WITH THEM AS PER THE GOVERNMENT ORDERS.

## **LEGEND**

LAYOUT BOUNDARY

\_\_\_\_\_ ROAD

EXTG. ROAD

 $\frac{P.P.D}{L.O} \quad \stackrel{\text{(Regularisation }}{2017)} \quad NO \quad : \quad \frac{43}{2018}$ 

**APPROVED** 

VIDE LETTER NO DATE

: Reg.L / 2337 / 2018 : / 04 / 2018

OFFICE COPY

FOR MEMBER SECRETARY CHENNAI METROPOLITAN DEVELOPMENT AUTHORITY

IN-PRINCIPLE APPROVAL OF LAYOUT FRAMEWORK IN S. NO. 204,228(PART), 242(PART), OF MADHURAVOYAL VILLAGE OF GREATER CHENNAI CORPORATION AS PER G.O.(Ms) No:78 H&UD UD4 (3) DEPT. DT:04.05.2017 AND G.O.(Ms) No:172 H&UD UD4 (3) DEPT. DT:13.10.2017

SCALE: 1" = 56' (ALL MEASUREMENTS ARE IN FEET)