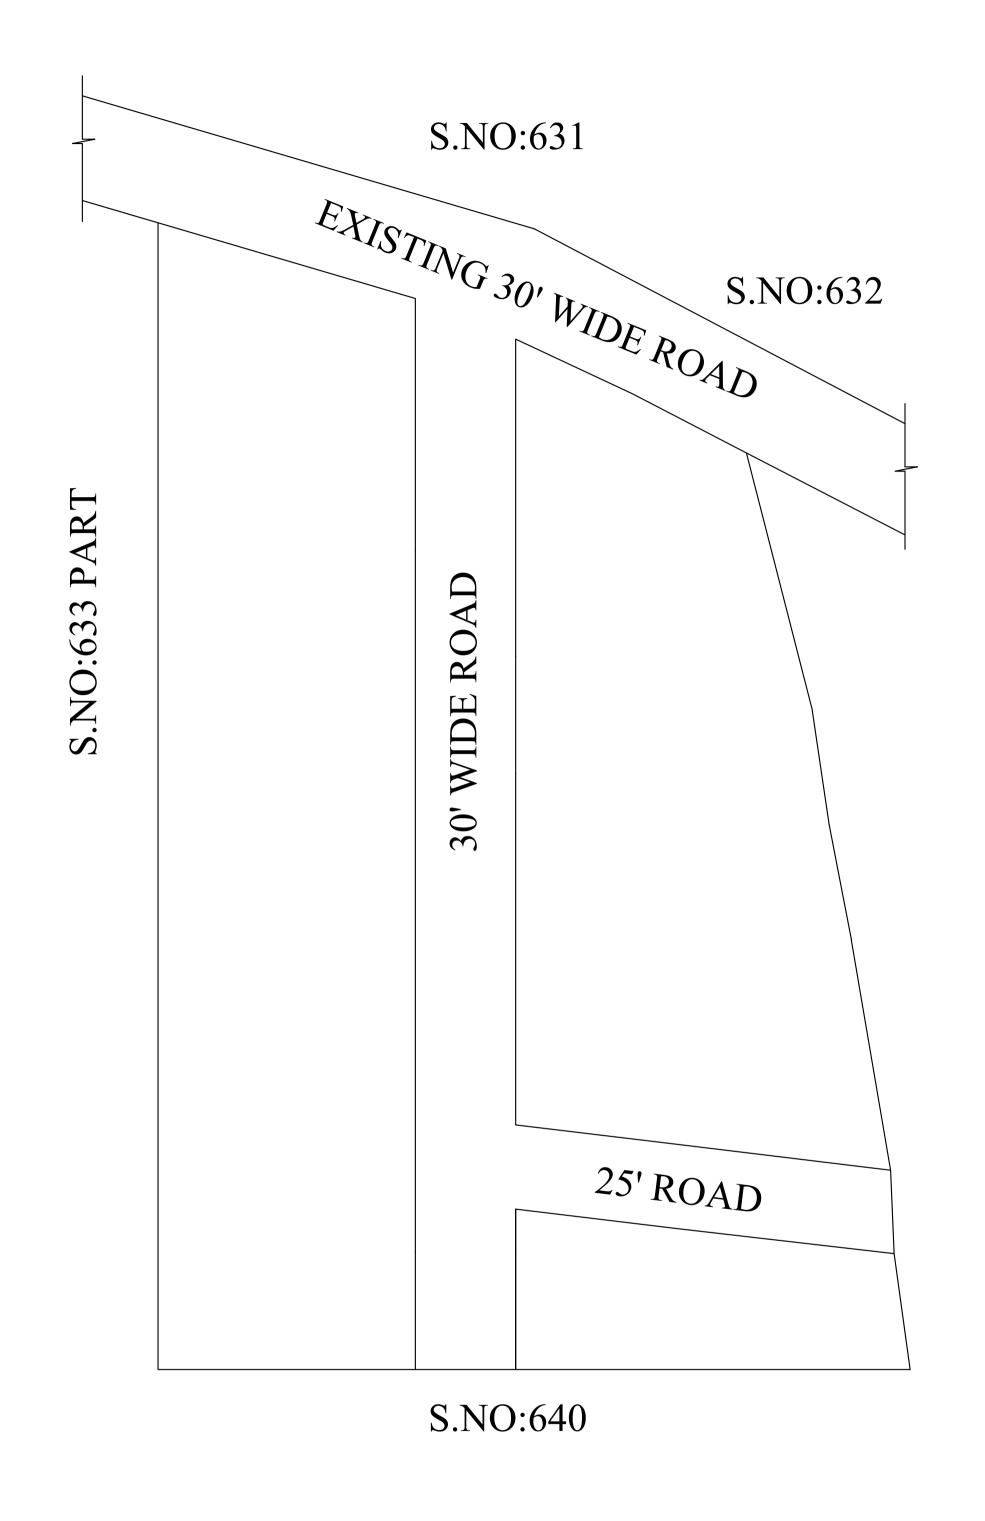

## OFFICE COPY

FOR DEPUTY PLANNER CHENNAI METROPOLITAN DEVELOPMENT AUTHORITY

IN-PRINCIPLE APPROVAL OF LAYOUT FRAMEWORK IN S.No:633/PT AT THIRUMULLAIVOYAL VILLAGE OF AVADI MUNICIPALITY AS PER G.O.(Ms) No:78 H&UD UD4 (3) DEPT. DT:04.05.2017 AND G.O.(Ms) No:172 H&UD UD4 (3) DEPT. DT:13.10.2017AND OFFICE ORDER NO.15/2018 DT: 12.12.2018.

## NOTE:

- 1) A SPLAY AT THE INTERSECTION OF TWO OR MORE STREETS / ROADS AND STREET ALIGNMENTS BE PROVIDED AS PER THE DEVELOPMENT REGULATIONS OF CMA.
- 2) AVADI MUNICIPALITY TO ENSURE THAT ALL THE ROADS ARE VESTED WITH THEM AS PER THE GOVERNMENT ORDERS.

**DATE** 

LEGEND

LAYOUT BOUNDARY
ROAD
EXG. ROAD

 $\frac{\text{P.P.D}}{\text{L.O}} \quad \begin{array}{c} \text{(Regularization NO : } \underline{432} \\ \hline 2017) \end{array}$ 

**APPROVED** 

VIDE LETTER NO