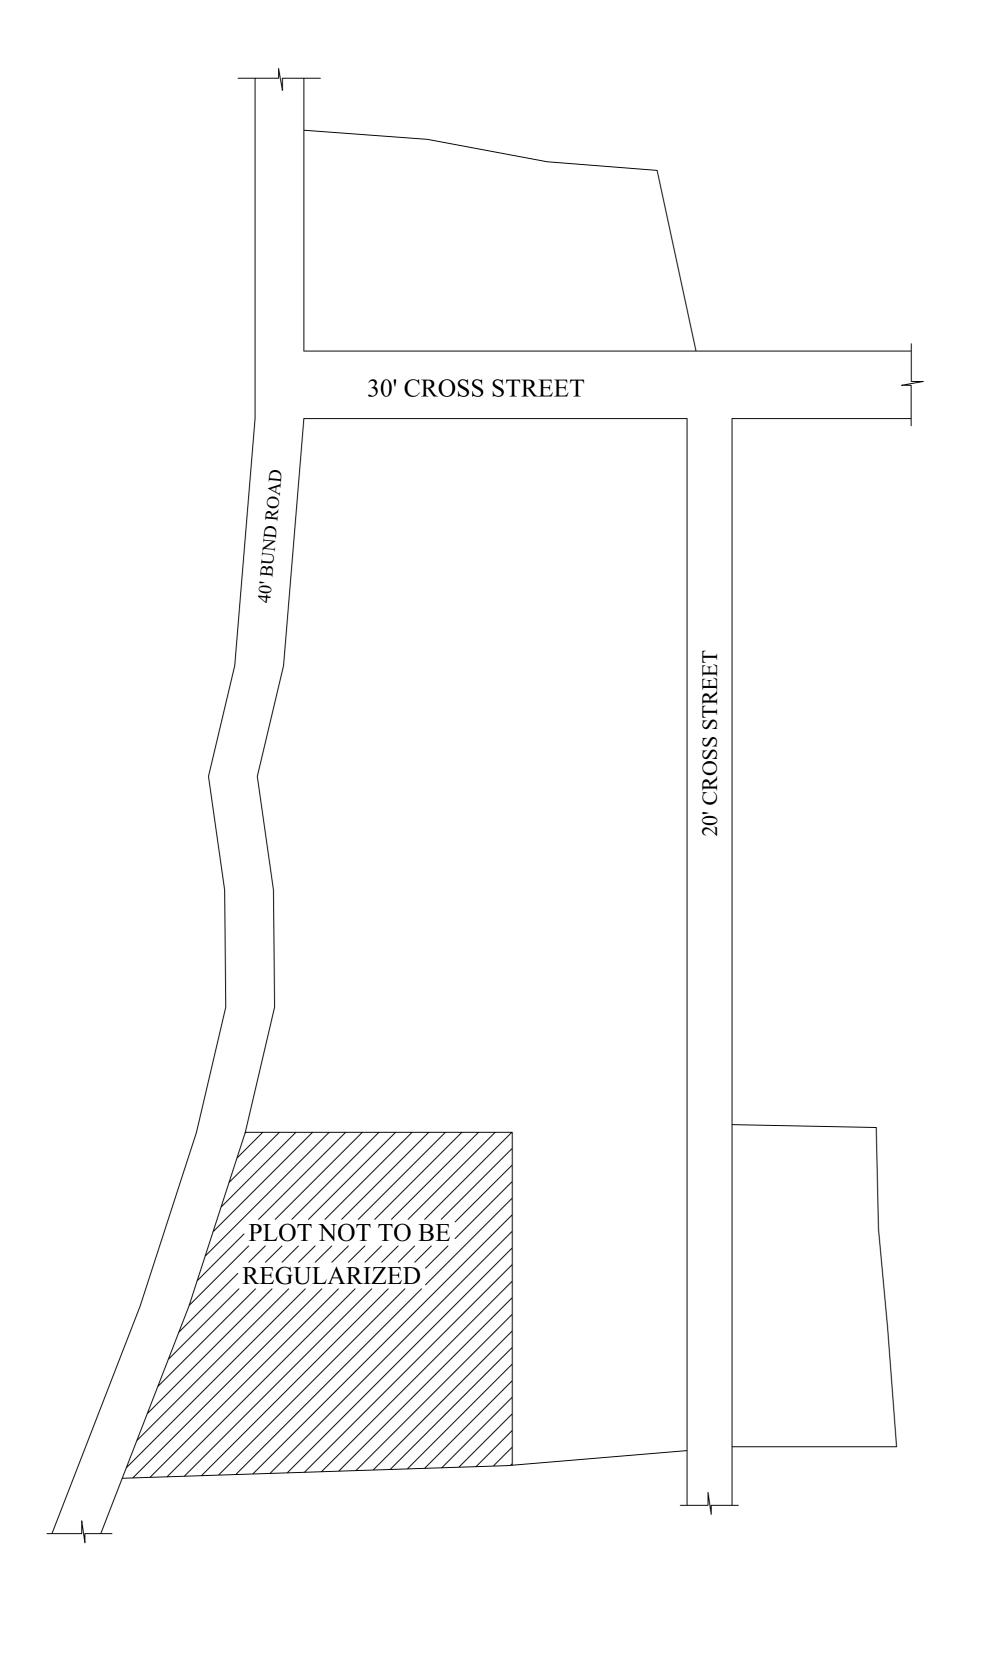

## **NOTE:**

- 1) A SPLAY AT THE INTERSECTION OF TWO OR MORE STREETS / ROADS AND STREET ALIGNMENTS BE PROVIDED AS PER THE DEVELOPMENT REGULATIONS OF CMA.
- 2) AVADI MUNICIPALITY TO ENSURE THAT ALL THE ROADS ARE VESTED WITH THEM AS PER THE GOVERNMENT ORDERS.

## **CONDITIONS:**

- 1) As per G.O.(ms).no.78 h & ud ud4 (3) department dt. 04.05.2017 and G.O. (Ms). No. 172 H & UD(UD4 (3) dept. dated. 13.10.2017the individual plots to be regularized separately after approval of lay out framework subject to satisfaction of site dimension / extent.
- 2) Only those unapproved layouts where in a part or full number of plots have been sold through a registered sale deed as on 20th October 2016 shall be Considered for regularization under these rules.
- 3) As per G.O.(Ms).No:172 H & UD (UD4 (3) Dept dt.13.10.2017 OSR charges are exempted for the plots sold on or before 20.10.2016.
- 4) As per this Office No.15/2018 dt.12.12.2018 the In-Principle Layout Framework approved.
- 5) Plot or Layout in part or whole, which is located in Public water body like channel / canal etc., shall not be eligible for regularization.
- 6) The Local Body shall regularise the individual plot by considering the least extent of ownership documents i.e., patta & sale deed document.
- 7) Plots/Sub-Divisions/Layouts shall be regularized under these rules only for Residential usage.
- 8) S.No-484 of Thirumullaivoyal Village is close to water body, Hence The Local body has to obtain NOC from PWD on inundation point of view before regularization of individual plots in the layout under reference.

LEGEND

LAYOUT BOUNDARY
ROAD
EXG. ROAD

 $\frac{\text{P.P.D}}{\text{L.O}} \quad \text{(Regularization NO:} \quad \frac{433}{2019}$ 

**APPROVED** 

VIDE LETTER NO

: Reg.L / 1586 / 2019

DATE :/02/ 2019

## **OFFICE COPY**

FOR DEPUTY PLANNER CHENNAI METROPOLITAN DEVELOPMENT AUTHORITY

IN-PRINCIPLE APPROVAL OF LAYOUT FRAMEWORK IN S.No:484/3,4A AT THIRUMULLAIVOYAL VILLAGE OF AVADI MUNICIPALITY AS PER G.O.(Ms) No:78 H&UD UD4 (3) DEPT. DT:04.05.2017 AND G.O.(Ms) No:172 H&UD UD4 (3) DEPT. DT:13.10.2017AND OFFICE ORDER NO.15/2018 DT: 12.12.2018.