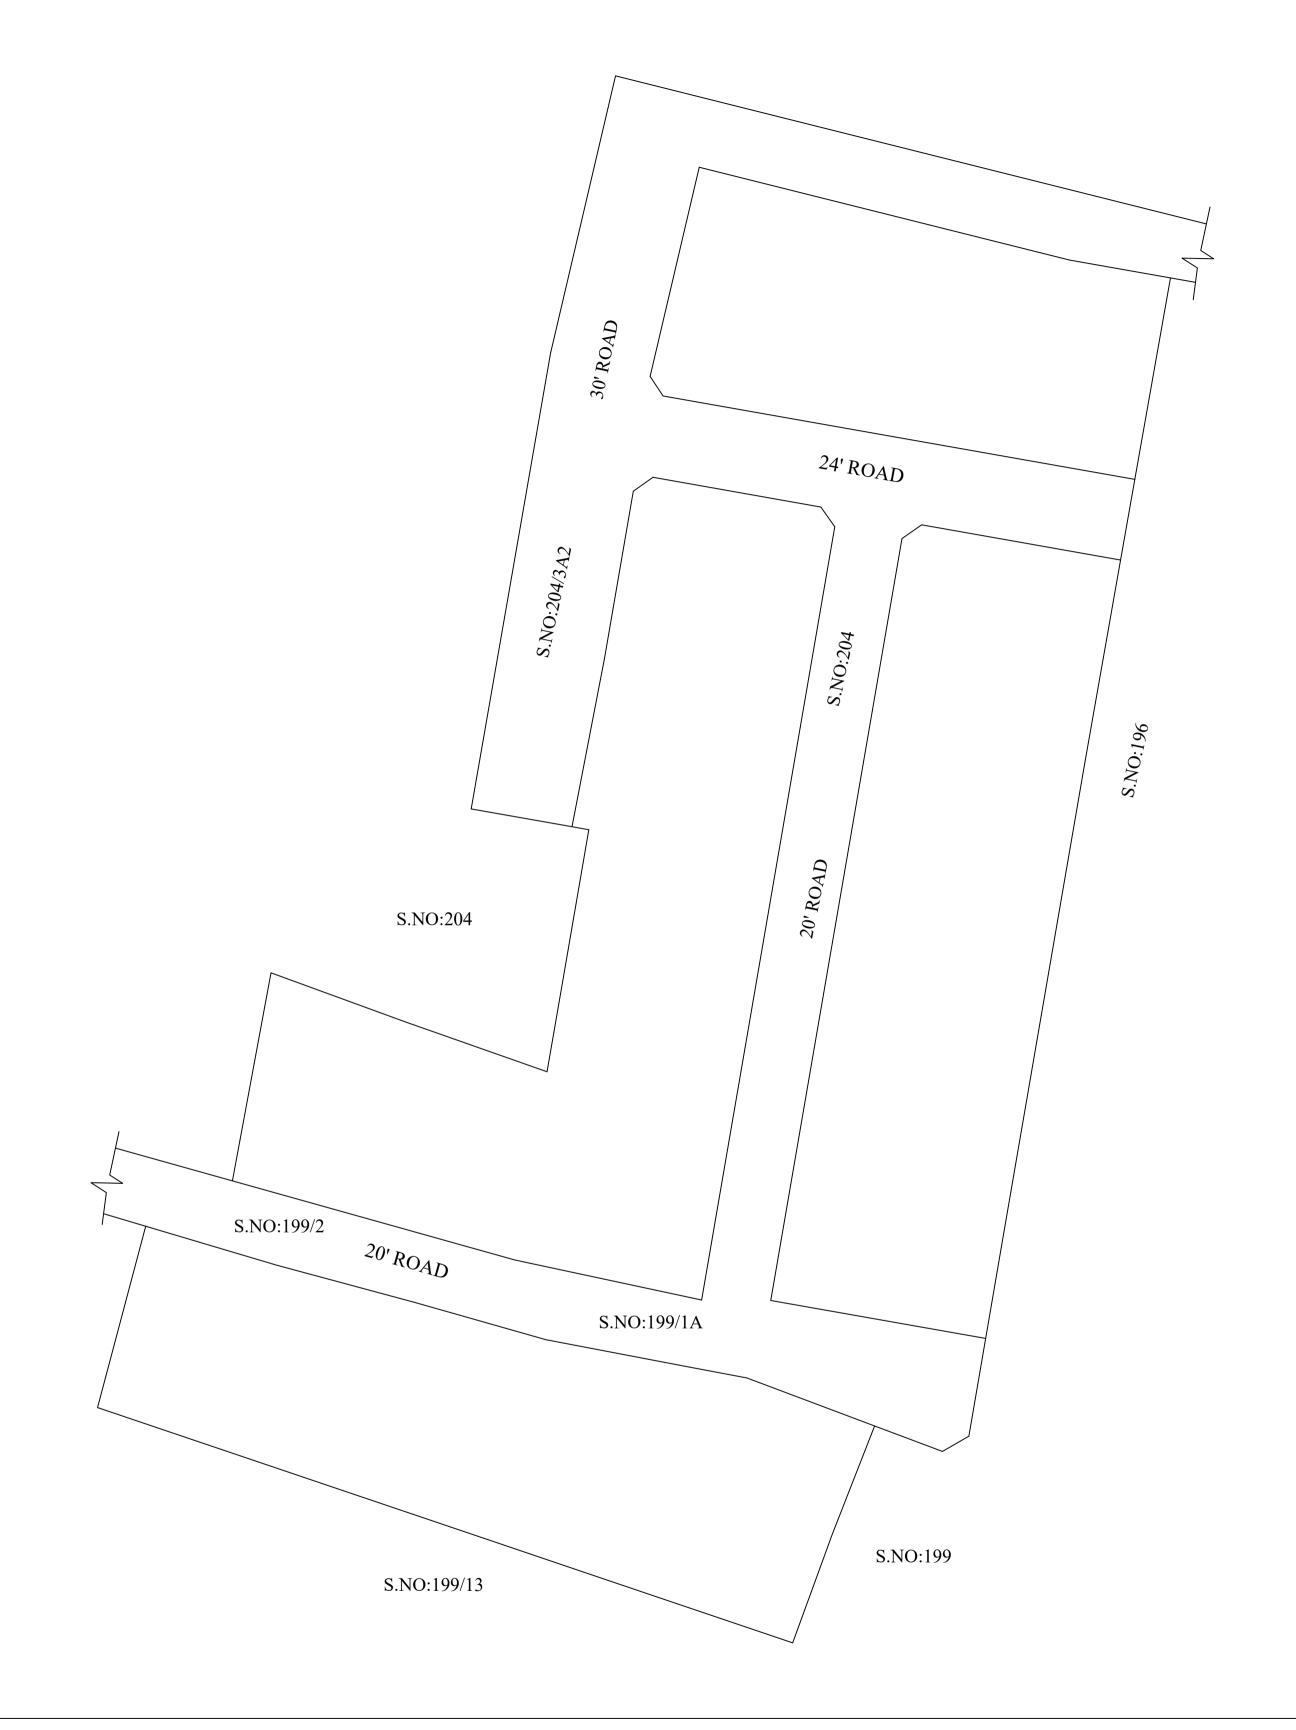

DATE

LEGEND

LAYOUT BOUNDARY
ROAD
EXG. ROAD

 $\frac{\text{P.P.D}}{\text{L.O}} \quad \begin{array}{c} \text{(Regularization NO:} \quad \underline{436} \\ 2017) \end{array}$ 

**APPROVED** 

VIDE LETTER NO

: Reg.L / 1754 / 2019

: /02/2019

**OFFICE COPY** 

FOR DEPUTY PLANNER CHENNAI METROPOLITAN DEVELOPMENT AUTHORITY

IN-PRINCIPLE APPROVAL OF LAYOUT FRAMEWORK IN S.No:204 Pt, 206/3B, 199/1A Pt, 199/2 Pt AT OKKIYAM-THORAIPAKKAM VILLAGE OF GREATER CHENNAI CORPORATION AS PER G.O.(Ms) No:78 H&UD UD4 (3) DEPT. DT:04.05.2017 AND G.O.(Ms) No:172 H&UD UD4 (3) DEPT. DT:13.10.2017AND OFFICE ORDER NO.15/2018 DT: 12.12.2018.

 $\Delta$ 

SCALE: 1" = 66' (ALL MEASUREMENTS ARE IN FEET)