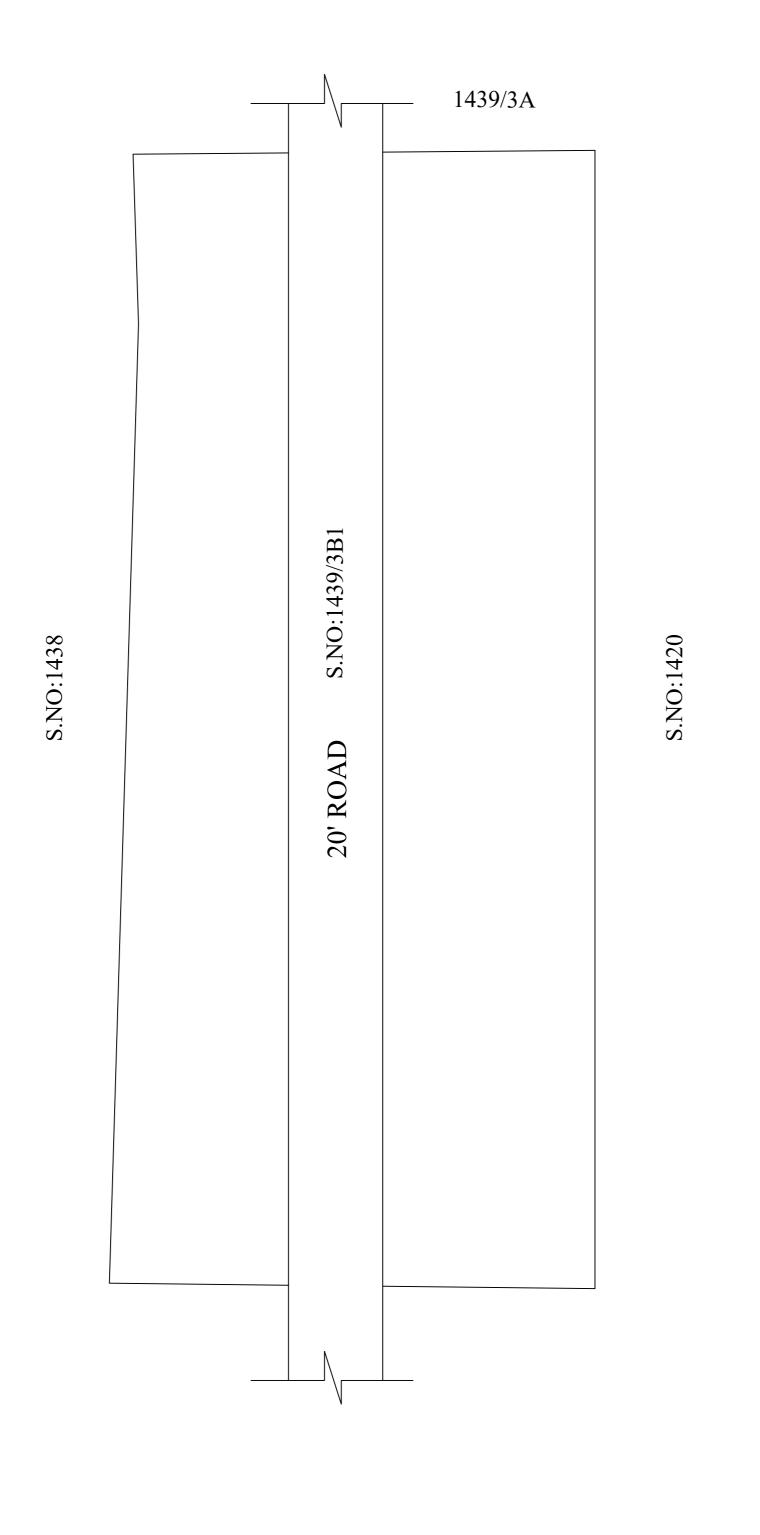

## **OFFICE COPY**

FOR DEPUTY PLANNER CHENNAI METROPOLITAN DEVELOPMENT AUTHORITY

IN-PRINCIPLE APPROVAL OF LAYOUT FRAMEWORK IN S.No:1439/3B1 AT MADHAVARAM VILLAGE OF GREATER CHENNAI CORPORATION AS PER G.O.(Ms) No:78 H&UD UD4 (3) DEPT. DT:04.05.2017 AND G.O.(Ms) No:172 H&UD UD4 (3) DEPT. DT:13.10.2017AND OFFICE ORDER NO.15/2018 DT: 12.12.2018.

## **NOTE:**

- 1) A SPLAY AT THE INTERSECTION OF TWO OR MORE STREETS / ROADS AND STREET ALIGNMENTS BE PROVIDED AS PER THE DEVELOPMENT REGULATIONS OF CMA.
- 2) GREATER CHENNAI CORPORATION TO ENSURE THAT ALL THE ROADS ARE VESTED WITH THEM AS PER THE GOVERNMENT ORDERS.

## **CONDITIONS:**

- 1) As per G.O.(ms).no.78 h & ud ud4 (3) department dt. 04.05.2017 and G.O. (Ms). No. 172 H & UD(UD4 (3) dept. dated. 13.10.2017the individual plots to be regularized separately after approval of lay out framework subject to satisfaction of site dimension / extent.
- 2) Only those unapproved layouts where in a part or full number of plots have been sold through a registered sale deed as on 20th October 2016 shall be Considered for regularization under these rules.
- 3) As per G.O.(Ms).No:172 H & UD (UD4 (3) Dept dt.13.10.2017 OSR charges are exempted for the plots sold on or before 20.10.2016.
- 4) As per this Office No.15/2018 dt.12.12.2018 the In-Principle Layout Framework approved.
- 5) Plot or Layout in part or whole, which is located in Public water body like channel / canal etc., shall not be eligible for regularization.
- 6) The Local Body shall regularise the individual plot by considering the least extent of ownership documents i.e., patta & sale deed document.
- 7) Plots/Sub-Divisions/Layouts shall be regularized under these rules only for Residential usage.
- 8) S.No-1439 of Madhavaram Village is close to water body, Hence The Local body has to obtain NOC from PWD on inundation point of view before regularization of individual plots in the layout under reference.