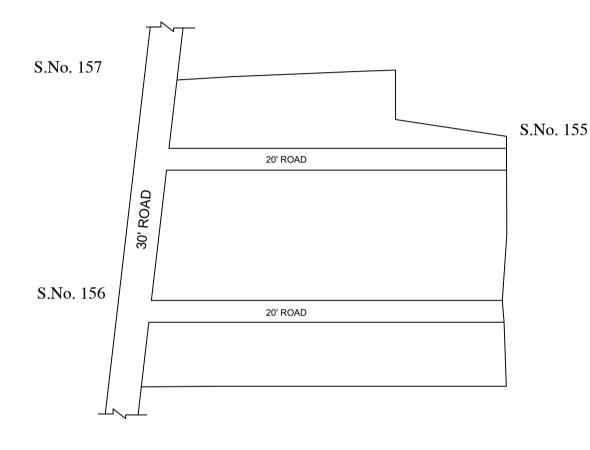

OFFICE COPY

FOR DEPUTY PLANNER CHENNAI METROPOLITAN DEVELOPMENT AUTHORITY

IN-PRINCIPLE APPROVAL OF LAYOUT FRAME WORK IN S.No:156/1B AT MATHUR VILLAGE OF GREATER CHENNAI CORPORATION AS PER G.O.(Ms) No:78 H&UD UD4 (3) DEPT. DT:04.05.2017 AND G.O.(Ms) No:172 H&UD UD4 (3) DEPT. DT:13.10.2017 AND OFFICE ORDER NO.15/2018 DT:12.12.2018.

SCALE: 1" = 66' (ALL MEASUREMENTS ARE IN FEET)