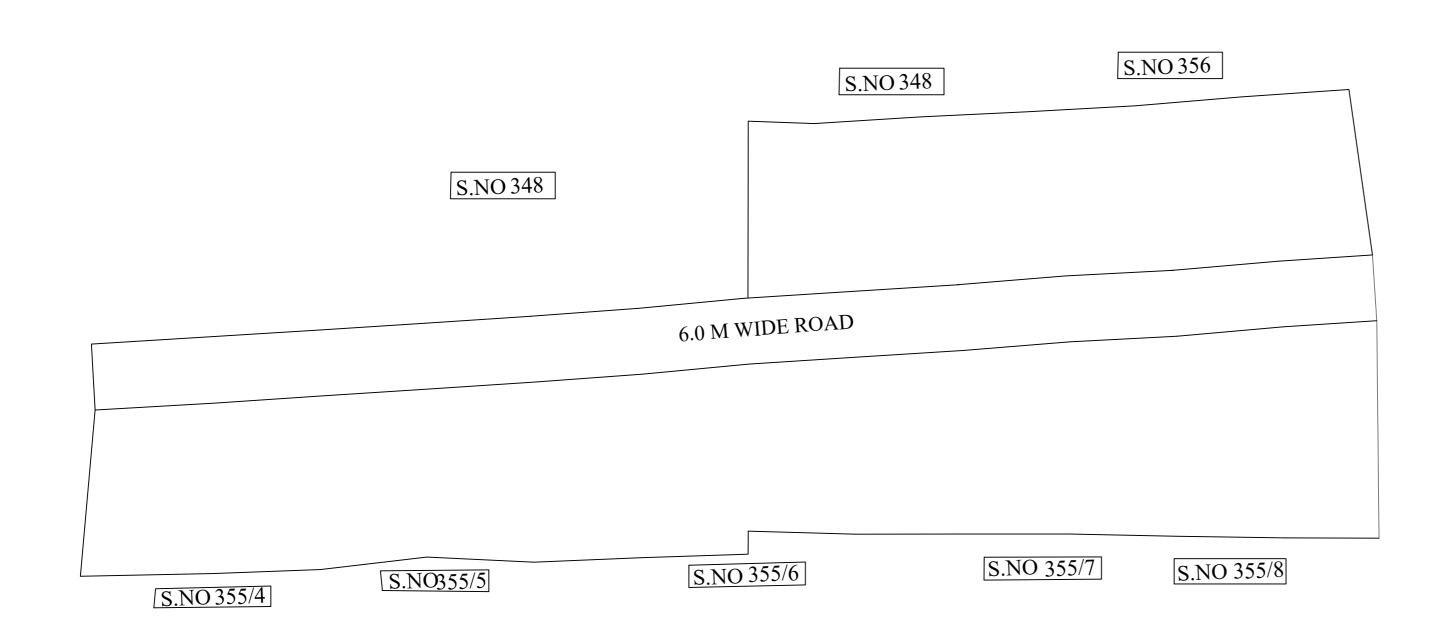

OFFICE COPY FOR DEPUTY PLANNER

CHENNAI METROPOLITAN DEVELOPMENT AUTHORITY

IN-PRINCIPLE APPROVAL OF LAYOUT FRAMEWORK IN S.No:355/1 TO 3 AT PALLIKARANI VILLAGE OF GREATER CHENNAI CORPORATION AS PER G.O.(Ms) No:78 H&UD UD4 (3) DEPT. DT:04.05.2017 AND G.O.(Ms) No:172 H&UD UD4 (3) DEPT. DT:13.10.2017AND OFFICE ORDER NO.15/2018 DT: 12.12.2018.