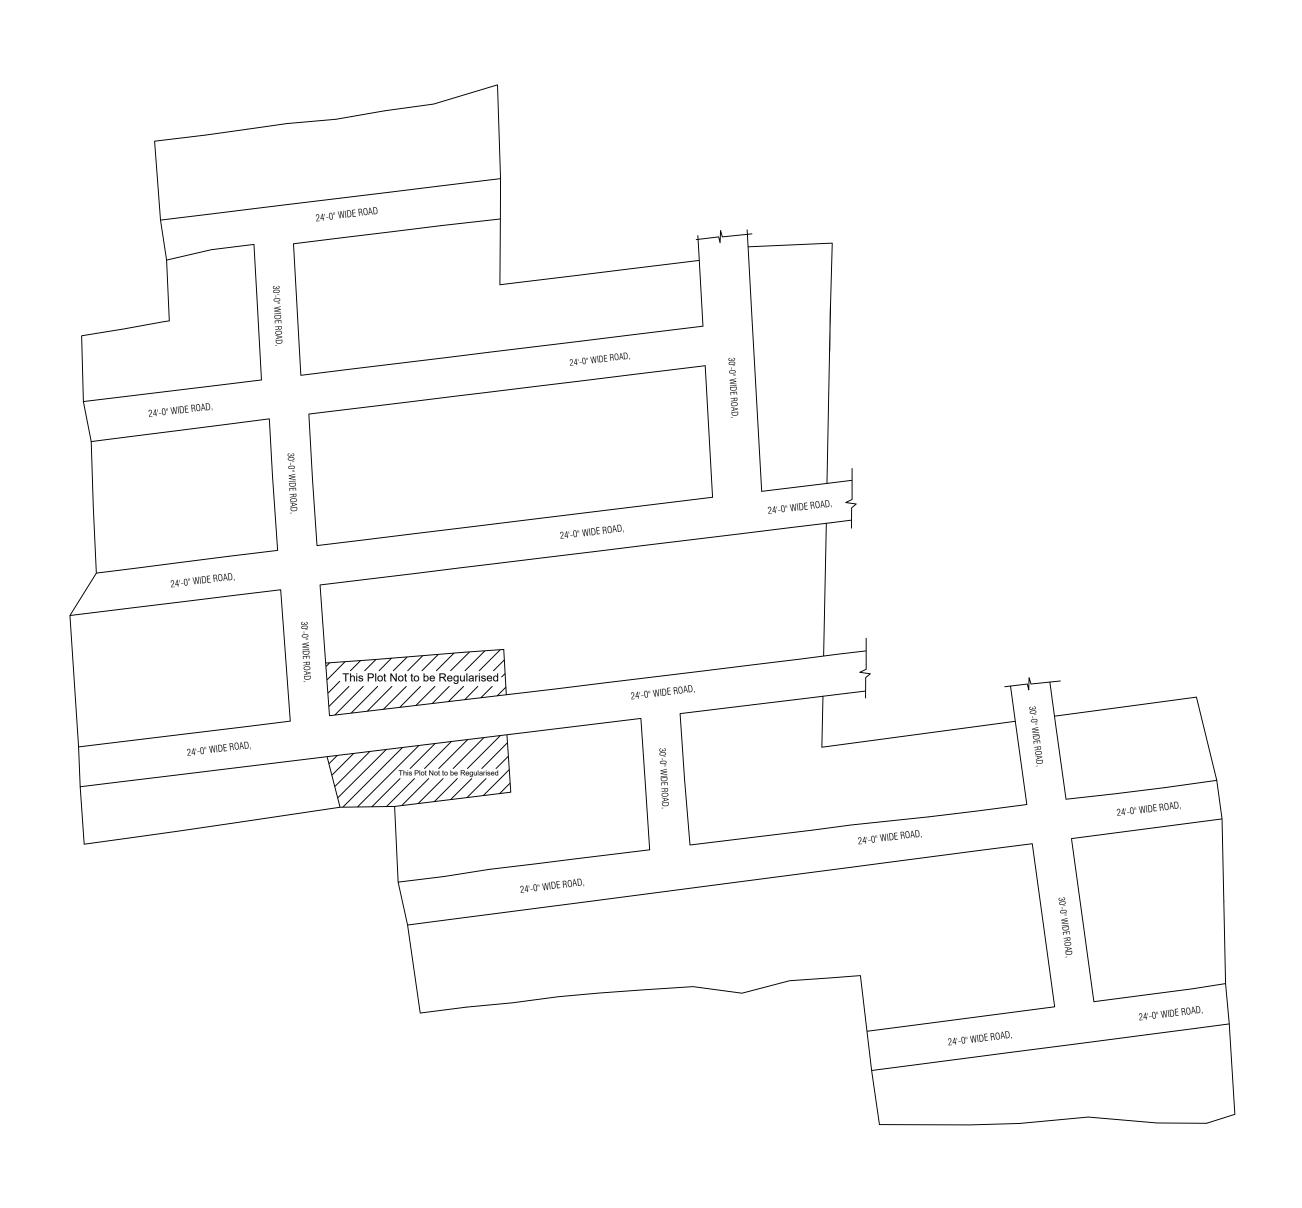

### LEGEND

LAYOUT BOUNDARY
ROAD
EXG. ROAD

 $\frac{P.P.D}{L.O} \quad \begin{array}{c} \text{(Regularization NO:} \quad \underline{444} \\ \hline 2017) \end{array}$ 

# **OFFICE COPY**

FOR DEPUTY PLANNER CHENNAI METROPOLITAN DEVELOPMENT AUTHORITY

IN-PRINCIPLE APPROVAL OF LAYOUT FRAMEWORK IN S.No:208/2A & 2B, 212/1, 213/1A TO 1E,2,3, 215/1,2, 216/1 TO 5, 217/2PT, 225/1B & 226/3 AT PALLIKARANAI VILLAGE OF GREATER CHENNAI CORPORATION AS PER G.O.(Ms) No:78 H&UD UD4 (3) DEPT. DT:04.05.2017 AND G.O.(Ms) No:172 H&UD UD4 (3) DEPT. DT:13.10.2017AND OFFICE ORDER NO.15/2018 DT: 12.12.2018.

SCALE: 1" = 66' (ALL MEASUREMENTS ARE IN FEET)