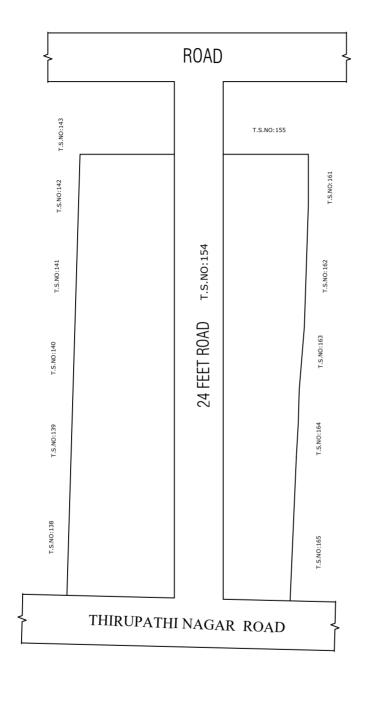

: Reg.L /23394/ 2018 : / 02/ 2019

. , 02, 201,

OFFICE COPY

FOR DEPUTY PLANNER CHENNAI METROPOLITAN DEVELOPMENT AUTHORITY

IN-PRINCIPLE APPROVAL OF LAYOUT FRAMEWORK IN S.No:65/1PART, NEW T.S.NO:154, AT KOLATHUR VILLAGE OF GREATER CHENNAI CORPORATION AS PER G.O.(Ms) No:78 H&UD UD4 (3) DEPT. DT:04.05.2017 AND G.O.(Ms) No:172 H&UD UD4 (3) DEPT. DT:13.10.2017 AND OFFICE ORDER NO.15/2018 DT:12.12.2018.

SCALE: 1" = 66' (ALL MEASUREMENTS ARE IN FEET)