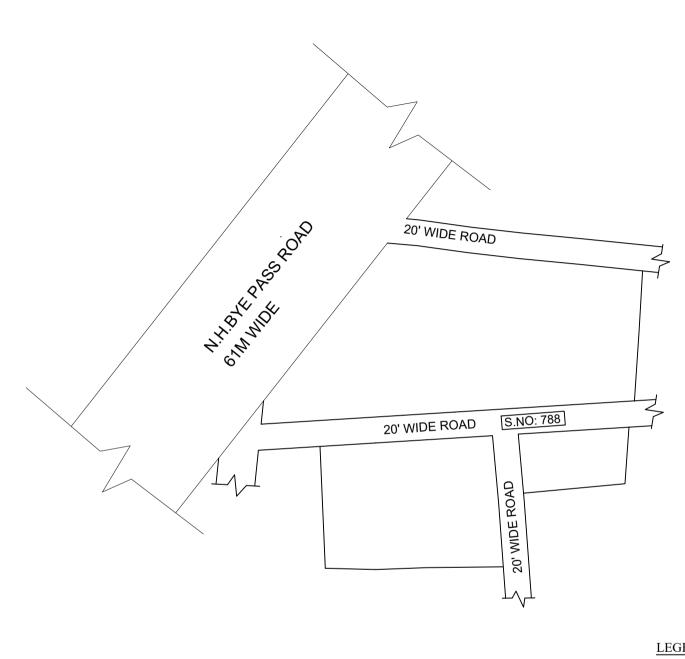

## **CONDITIONS:**

- 1) As per G.O.(ms).no.78 h & ud ud4 (3) department dt. 04.05.2017 and G.O. (Ms). No. 172 H & UD(UD4 (3) dept. dated. 13.10.2017the individual plots to be regularized separately after approval of lay out framework subject to satisfaction of site dimension / extent.
- 2) Only those unapproved layouts where in a part or full number of plots have been sold through a registered sale deed as on 20th October 2016 shall be Considered for regularization under these rules.
- 3) As per G.O.(Ms).No:172 H & UD (UD4 (3) Dept dt.13.10.2017 OSR charges are exempted for the plots sold on or before 20.10.2016.
- 4) As per this Office No.15/2018 dt.12.12.2018 the In-Principle Layout Framework approved.
- 5) Plot or Layout in part or whole, which is located in Public water body like channel / canal etc., shall not be eligible for regularization.
- 6) The Local Body shall regularise the individual plot by considering the least extent of ownership documents i.e., patta & sale deed document.
- 7) Plots/Sub-Divisions/Layouts shall be regularized under these rules only for Residential usage.
- 8) As per Second Master Plan for Chennai Metropolitan Area the Street alignment of N.H Bye-Pass Road is 61.0Mt. Above street alignment will be provided by the individual plot owners under the provision of Second Master Plan.

: /02/2019

OFFICE COPY

FOR DEPUTY PLANNER CHENNAI METROPOLITAN DEVELOPMENT AUTHORITY

IN-PRINCIPLE APPROVAL OF LAYOUT FRAMEWORK IN S.No:788 AT KORATTUR VILLAGE OF GREATER CHENNAI CORPORATION AS PER G.O.(Ms) No:78 H&UD UD4 (3) DEPT. DT:04.05.2017 AND G.O.(Ms) No:172 H&UD UD4 (3) DEPT. DT:13.10.2017AND OFFICE ORDER NO.15/2018 DT: 12.12.2018.

SCALE: 1" = 66' (ALL MEASUREMENTS ARE IN FEET)