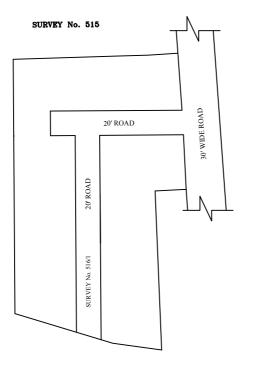

IN-PRINCIPLE APPROVAL OF LAYOUT FRAMEWORK IN S.No:507/2B & 516/1 AT KORATTUR VILLAGE OF GREATER CHENNAI CORPORATION AS PER G.O.(Ms) No:78 H&UD UD4 (3) DEPT. DT:04.05.2017 AND G.O.(Ms) No:172 H&UD UD4 (3) DEPT. DT:13.10.2017AND OFFICE ORDER NO.15/2018 DT: 12.12.2018.

SCALE: 1" = 66' (ALL MEASUREMENTS ARE IN FEET)